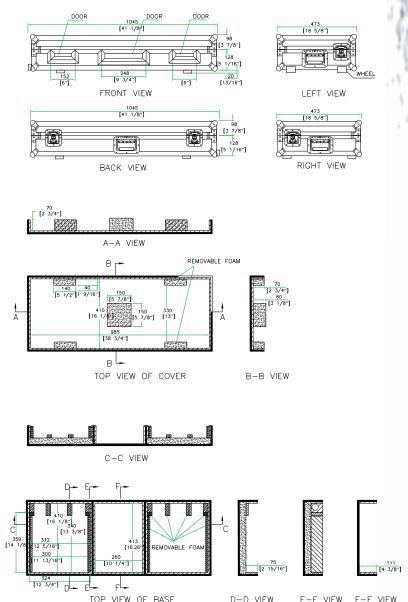

## **RRDJCD10W**

Definitive protection for your gear, the RRDJCD10W is a real heavy hitter. Built to take on the streets the RRDJCD10W is designed to hold the CDJ1000, CDJ800 or DN S5000, DN S3000 or Technics SL-DZ1200 CD players and a 10 inch mixer. The RRDJCD10W is built smart with Rugged Road Ready features like low profile wheels for sleek, stealth mobility, smart front access panels for easy CD player and mixer access, a rear access cable port for hassle free connections and a heavy-duty pretapped rack rail to bolt down your mixer. Go ahead give it a pounding

\* Road Ready Limited Lifetime Warranty Shipping Dimensions ( inch): 41.7 x 19.1 x 10.4 Shipping Weight ( lbs): 42.7

Product Dimensions (inch): 41.1 x 18.6 x 9.6

Product Weight (lbs): 37.2

Shipping Dimensions ( cm): 106 x 48.5 x 26.5

Shipping Weight (kg): 19.4

Product Dimensions (cm): 104.5 x 47.3 x 24.6 Product Weight (kg): 16.9

5/05

DJ Coffin w/ Wheels for 2 CD Players: CDJ100, CDJ800, Denon DN S 5000, DN S 3000 or Technics SL- DZ1200 and a 10" Mixer