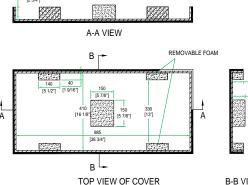

## DJ Coffin for 2 CD Players: CDJ1000, CDJ800, or Denon DN S5000 & DN S3000 & a 10" Mixer

LEFT VIEW

| 473        |
|------------|
|            |
| RIGHT VIEW |

Need Accessories for your Road Ready Coffin? Check out our RRDJSTAND with folding storage shelf!