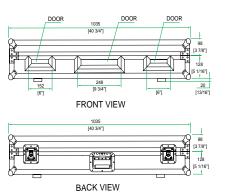

## DJ Coffin for 2 CD Players: CDJ1000, CDJ800, or Denon DN S5000 & DN S3000 & a 10" Mixer

LEFT VIEW

| 473        |
|------------|
|            |
| RIGHT VIEW |

Need Accessories for your Road Ready Coffin? Check out our RRDJSTAND with folding storage shelf!