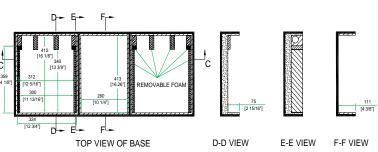

## DJ Coffin for 2 CD Players: CDJ1000, CDJ800, or Denon DN S5000 & DN S3000 & a 10" Mixer

LEFT VIEW

| 473        |
|------------|
|            |
| RIGHT VIEW |

Need Accessories for your Road Ready Coffin? Check out our RRDJSTAND with folding storage shelf!