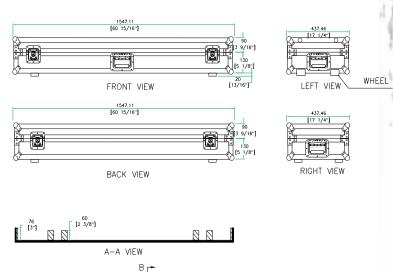

Shipping Dimensions (inch): 61.5 x 17.7 x 11

Shipping Weight (lbs): 64.7

Product Dimensions (inch): 60.9 x 17.2 x 10.2

Product Weight (lbs): 55.4

Shipping Dimensions (cm): 156.2 x 45 x 28

Shipping Weight (kg): 29.4

Product Dimensions (cm): 154.7 x 43.7 x 26

Product Weight (kg): 25.2

5/05