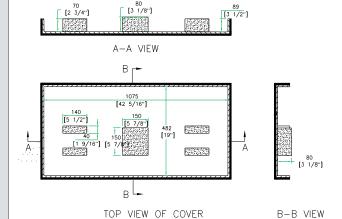

Shipping Dimensions (inch): 45.5 x 21.9 x 10.8

Shipping Weight (lbs): 48.4

Product Dimensions (inch): 45 x 21.6 x 10.2

Product Weight (lbs): 42.2

Shipping Dimensions (cm): 114.5 x 55.5 x 27.5

Shipping Weight (kg): 22

Product Dimensions (cm): 114.2 x 54.5 x 26

Product Weight (kg): 19.2

5/05