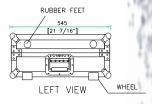

Shipping Dimensions (inch): 45.5 x 21.9 x 10.8

Shipping Weight (lbs): 48.4

Product Dimensions (inch): 45 x 21.6 x 10.2

Product Weight (lbs): 42.2

Shipping Dimensions (cm): 114.5 x 55.5 x 27.5

Shipping Weight (kg): 22

Product Dimensions (cm): 114.2 x 54.5 x 26

Product Weight (kg): 19.2

5/05