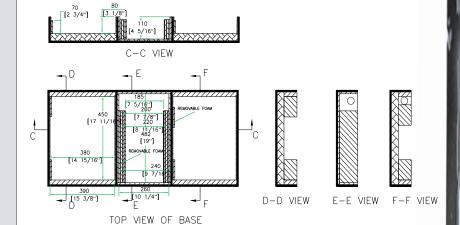

Shipping Dimensions (inch): 45.5 x 21.9 x 10.8

Shipping Weight (lbs): 48.4

Product Dimensions (inch): 45 x 21.6 x 10.2

Product Weight (lbs): 42.2

Shipping Dimensions (cm): 114.5 x 55.5 x 27.5

Shipping Weight (kg): 22

Product Dimensions (cm): 114.2 x 54.5 x 26

Product Weight (kg): 19.2

5/05