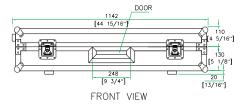

Shipping Dimensions (inch): 45.5 x 21.9 x 10.8

Shipping Weight (lbs): 48.4

Product Dimensions (inch): 45 x 21.6 x 10.2

Product Weight (lbs): 42.2

Shipping Dimensions (cm): 114.5 x 55.5 x 27.5

Shipping Weight (kg): 22

Product Dimensions (cm): 114.2 x 54.5 x 26

Product Weight (kg): 19.2

5/05