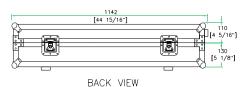

Shipping Dimensions (inch): 45.5 x 21.9 x 10.8

Shipping Weight (lbs): 48.4

Product Dimensions (inch): 45 x 21.6 x 10.2

Product Weight (lbs): 42.2

Shipping Dimensions (cm): 114.5 x 55.5 x 27.5

Shipping Weight (kg): 22

Product Dimensions (cm): 114.2 x 54.5 x 26

Product Weight (kg): 19.2

5/05