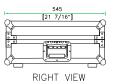

Shipping Dimensions (inch): 45.5 x 21.9 x 10.8

Shipping Weight (lbs): 48.4

Product Dimensions (inch): 45 x 21.6 x 10.2

Product Weight (lbs): 42.2

Shipping Dimensions (cm): 114.5 x 55.5 x 27.5

Shipping Weight (kg): 22

Product Dimensions (cm): 114.2 x 54.5 x 26

Product Weight (kg): 19.2

5/05