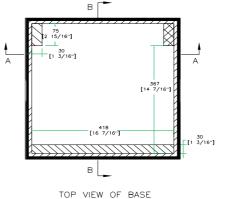

## CASE FOR MACKIE DFX12 MIXER

RIGHT VIEW

2 5/16"] 50 [1 15/16"]

A-A VIEW

B-B VIEW