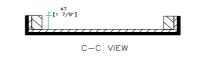

## CASE FOR MACKIE DFX12 MIXER

RIGHT VIEW

2 5/16"] 50 [1 15/16"]

A-A VIEW

B-B VIEW