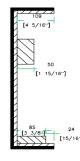

## CASE FOR MACKIE DFX12 MIXER

RIGHT VIEW

2 5/16"] 50 [1 15/16"]

A-A VIEW

B-B VIEW