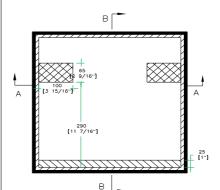

## CASE FOR MACKIE DFX12 MIXER

RIGHT VIEW

2 5/16"] 50 [1 15/16"]

A-A VIEW

B-B VIEW