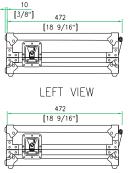

Shipping Dimensions ( inch): 25.2" x 19.4" x 7.9" Shipping Weight ( lbs): 18.5 lbs Product Dimensions (inch): 24.8" x 19" x 7.1" Product Weight (lbs): 16 lbs Shipping Dimensions ( cm): 64.1 x 49.2 x 20 Shipping Weight ( kg): 8.4 kg Product Dimensions (cm): 63.1 x 48.2 x 18 Product Weight (kg): 7.3 kg

5/05

RIGHT VIEW

TOP VIEW OF COVER

B-B VIEW

D-D VIEW

www.roadreadycases.com

Road Ready Cases 18120 S. Broadway St. Unit B Gardena, Ca. 90248-3536 ph: 310 767 1772 fax: 310 767 1798