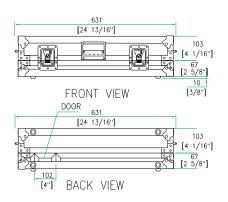

Shipping Dimensions ( inch): 25.2" x 19.4" x 7.9" Shipping Weight ( lbs): 18.5 lbs Product Dimensions (inch): 24.8" x 19" x 7.1" Product Weight (lbs): 16 lbs Shipping Dimensions ( cm): 64.1 x 49.2 x 20 Shipping Weight ( kg): 8.4 kg Product Dimensions (cm): 63.1 x 48.2 x 18 Product Weight (kg): 7.3 kg

5/05

RIGHT VIEW

TOP VIEW OF COVER

B-B VIEW

D-D VIEW

www.roadreadycases.com

Road Ready Cases 18120 S. Broadway St. Unit B Gardena, Ca. 90248-3536 ph: 310 767 1772 fax: 310 767 1798