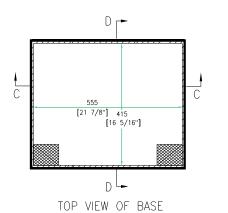

5/05

RIGHT VIEW

TOP VIEW OF COVER

B-B VIEW

D-D VIEW

www.roadreadycases.com

Road Ready Cases 18120 S. Broadway St. Unit B Gardena, Ca. 90248-3536 ph: 310 767 1772 fax: 310 767 1798