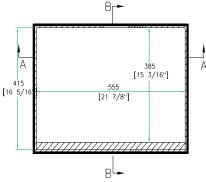

Shipping Dimensions ( inch): 25.2" x 19.4" x 7.9" Shipping Weight ( lbs): 18.5 lbs Product Dimensions (inch): 24.8" x 19" x 7.1" Product Weight (lbs): 16 lbs Shipping Dimensions ( cm): 64.1 x 49.2 x 20 Shipping Weight ( kg): 8.4 kg Product Dimensions (cm): 63.1 x 48.2 x 18 Product Weight (kg): 7.3 kg

5/05

RIGHT VIEW

TOP VIEW OF COVER

B-B VIEW

D-D VIEW

www.roadreadycases.com

Road Ready Cases 18120 S. Broadway St. Unit B Gardena, Ca. 90248-3536 ph: 310 767 1772 fax: 310 767 1798