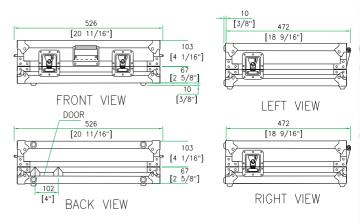

Shipping Dimensions (inch): 21.1" x 19.4" x 7.9"

Shipping Weight (lbs): 17.2 lbs

Product Dimensions (inch): 20.7" x 19" x 7.1"

Product Weight (lbs): 15 lbs

Shipping Dimensions (cm): 53.6 x 49.2 x 20

Shipping Weight (kg): 7.8 kg

Product Dimensions (cm): 52.6 x 48.2 x 18

Product Weight (kg): 6.8 kg

5/05