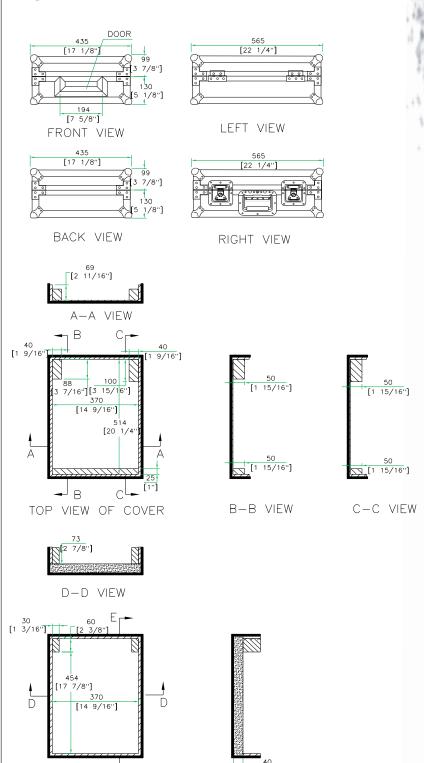

Shipping Dimensions (inch): 22.8 x 17.7 x 9.6

Shipping Weight (lbs): 23.5 lbs

Product Dimensions (inch): 22.2 x 17.1 x 9

Product Weight (lbs): 20.5 lbs

Shipping Dimensions (cm): 58 x 45 x 24.5

Shipping Weight (kg): 10.7 kg

Product Dimensions (cm): 56.5 x 43.5 x 22.9

Product Weight (kg): 9.3 kg

5/05