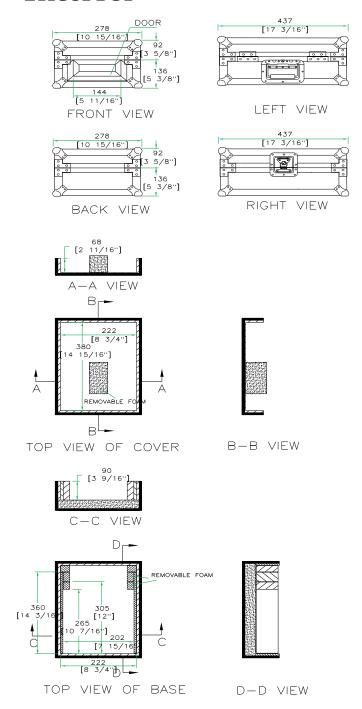

## **RRCDP**

Created for straight-up durability to protect the big names like, American DJ, Numark, Pioneer, Denon and others, the RRCDP is one tough cookie. Designed with brawn and brains, the RRCDP fits CD players up to 14" deep, 8 ½" wide and 4 5/8" high and features an unique removable front panel for easy access to your CD drawer. We also included adjustable modular foam lining so that you can create the prefect custom fit for your gear. Quick, Smart, Simple and 100% Road Ready

Shipping Dimensions (inch): 17.7 x 11.4 x 9.8

Shipping Weight (lbs): 22.6 lbs

Product Dimensions (inch): 17.2 x 10.9 x 9

Product Weight (lbs): 20.4 lbs

Shipping Dimensions (cm): 48.5 x40x 24

Shipping Weight (kg): 10.3 kg

Product Dimensions (cm): 43.7 x 40 x 22.8

Product Weight (kg): 9.3kg