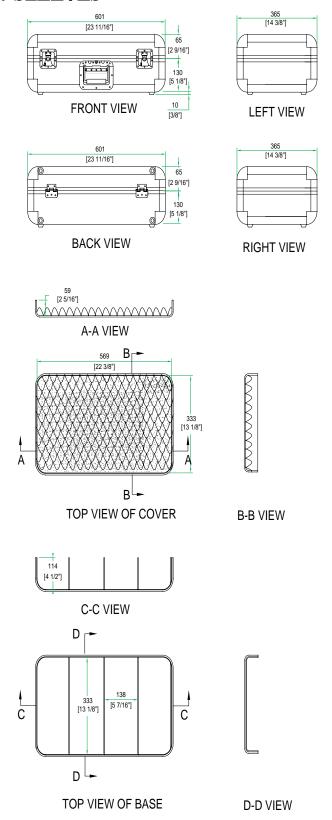

## Rugged Road Ready Features

\* Smart 3 Row Design \* Silver Aluminum Stucco Finish Shipping Dimensions (inch): 23.2 x 17.1 x 9.1 Shipping Weight (lbs): 14.3 lb Product Dimensions (inch): 22.4 x 17.3 x 7.9 Product Weight (lbs): 11 lb Shipping Dimensions (cm): 46.3 x 27.5 x 23 Shipping Weight (kg): 6.5 kg Product Dimensions (cm): 59 x 43.5 x 23 Product Weight (kg): 5 kg