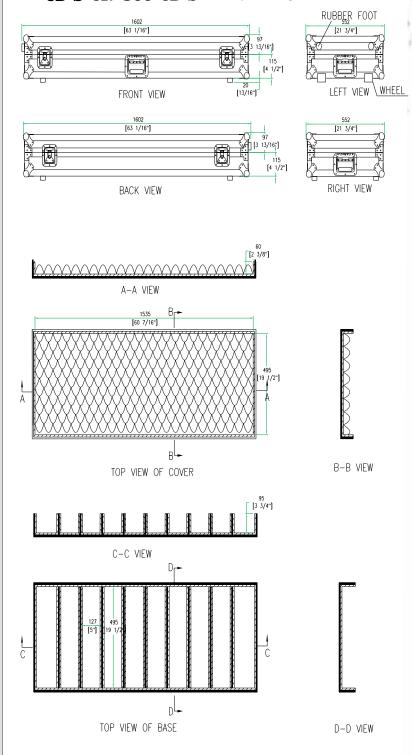

Shipping Dimensions (inch): 63.6 x 22.4 x 9.8

Shipping Weight (lbs): 46.9

Product Dimensions (inch): 63.1 x 21.7 x 9.1

Product Weight (lbs): 41.4

Shipping Dimensions (cm): 161.5 x 57 x 25

Shipping Weight (kg): 21.3

Product Dimensions (cm): 160.2 x 55.2 x 23.2

Product Weight (kg): 18.8

5/05

## 10 ROW DELUXE CD CASE WITH WHEELS, HOLDS 320 JEWEL CASE CD'S OR 800 CD'S IN SLEEVES

www.roadreadycases.com