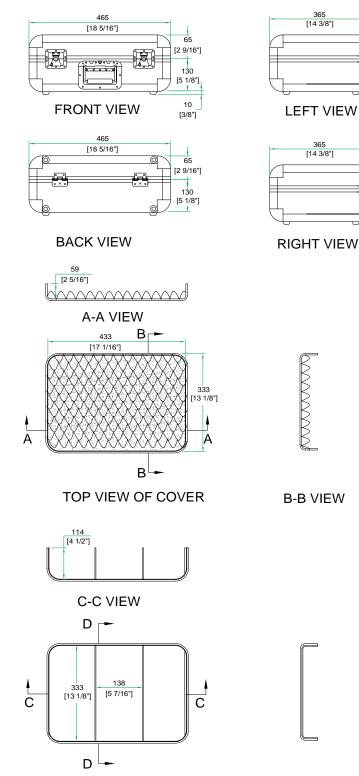

## Rugged Road Ready Features

\* Smart 3 Row Design \* Silver Aluminum Stucco Finish

Shipping Dimensions ( inch): 18.2 x 10.8 x 9.1 Shipping Weight ( lbs): 11 lb Product Dimensions (inch): 17.9 x 10.4 x 8.3 Product Weight (lbs): 9.5 lb Shipping Dimensions ( cm): 46.3 x 27.5 x 23 Shipping Weight ( kg): 5.0 kg Product Dimensions (cm): 45.5 x 26.5 x 21 Product Weight (kg): 4.3 kg

## ROUND CORNER SILVER ALUMINUM STUCCO FINISH CD CASE, HOLDS 300 CD'S IN SLEEVES

TOP VIEW OF BASE

D-D VIEW

www.roadreadycases.com

Road Ready Cases 18120 S. Broadway St. Unit B Gardena, Ca. 90248-3536 ph: 310 767 1772 fax: 310 767 1798