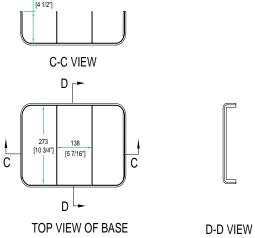

## Rugged Road Ready Features

- \* Smart 3 Row Design
- \* Silver Aluminum Stucco Finish

Shipping Dimensions (inch): 19.5 x 13.2 x 9.3

Shipping Weight (lbs): 12.1 lb

Product Dimensions (inch): 18.3 x 12.6 x 8.1

Product Weight (lbs): 8.4 lb

Shipping Dimensions (cm): 49.5 x 33.5 x 23.5

Shipping Weight (kg): 5.5 kg

Product Dimensions (cm): 46.5 x 32 x 20.5

Product Weight (kg): 3.8 kg

## ROUND CORNER SILVER ALUMINUM STUCCO FINISH CD CASE, HOLDS 200 CD'S IN SLEEVES

www.roadreadycases.com

Road Ready Cases **18120 S. Broadway St. Unit B Gardena, Ca. 90248-3536** ph: **310 767 1772** fax: **310 767 1798**