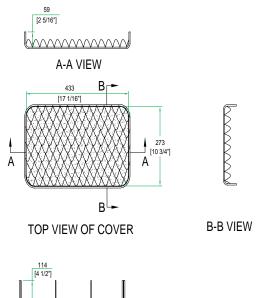

## Rugged Road Ready Features

- \* Smart 3 Row Design
- \* Silver Aluminum Stucco Finish

Shipping Dimensions (inch): 19.5 x 13.2 x 9.3

Shipping Weight (lbs): 12.1 lb

Product Dimensions (inch): 18.3 x 12.6 x 8.1

Product Weight (lbs): 8.4 lb

Shipping Dimensions (cm): 49.5 x 33.5 x 23.5

Shipping Weight (kg): 5.5 kg

Product Dimensions (cm): 46.5 x 32 x 20.5

Product Weight (kg): 3.8 kg

## ROUND CORNER SILVER ALUMINUM STUCCO FINISH CD CASE, HOLDS 200 CD'S IN SLEEVES

www.roadreadycases.com

Road Ready Cases **18120 S. Broadway St. Unit B Gardena, Ca. 90248-3536** ph: **310 767 1772** fax: **310 767 1798**