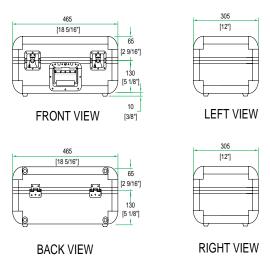

## Rugged Road Ready Features

- \* Smart 3 Row Design
- \* Silver Aluminum Stucco Finish

Shipping Dimensions (inch): 19.5 x 13.2 x 9.3

Shipping Weight (lbs): 12.1 lb

Product Dimensions (inch): 18.3 x 12.6 x 8.1

Product Weight (lbs): 8.4 lb

Shipping Dimensions (cm): 49.5 x 33.5 x 23.5

Shipping Weight (kg): 5.5 kg

Product Dimensions (cm): 46.5 x 32 x 20.5

Product Weight (kg): 3.8 kg

## ROUND CORNER SILVER ALUMINUM STUCCO FINISH CD CASE, HOLDS 200 CD'S IN SLEEVES

www.roadreadycases.com

Road Ready Cases **18120 S. Broadway St. Unit B Gardena, Ca. 90248-3536** ph: **310 767 1772** fax: **310 767 1798**