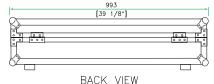

Shipping Dimensions ( inch): 21.9" x 16.5" x 11.6" Shipping Weight ( lbs): 35.6 lbs Product Dimensions (inch): 39.1" x 16.2" x 10.9" Product Weight (lbs): 30.8 lbs Shipping Dimensions ( cm): 55.5 x 42 x 29.5 Shipping Weight ( kg): 16.2 kg Product Dimensions (cm): 99.3 x 41.2 x 22.7 Product Weight (kg): 14 kg

## 6 Row CD Case, Holds 150 Jewel Case CD's or 480 CD's in Sleeves

B<sup>L</sup><del>→</del> TOP VIEW OF COVER

B-B VIEW

TOP VIEW OF BASE

D-D VIEW