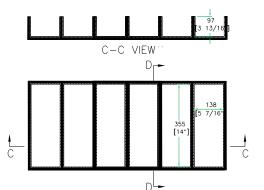

## 6 Row CD Case, Holds 150 Jewel Case CD's or 480 CD's in Sleeves

B<sup>L</sup><del>→</del> TOP VIEW OF COVER

B-B VIEW

TOP VIEW OF BASE

D-D VIEW