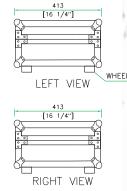

Shipping Dimensions ( inch): 21.9" x 16.5" x 11.6" Shipping Weight ( lbs): 35.6 lbs Product Dimensions (inch): 39.1" x 16.2" x 10.9" Product Weight (lbs): 30.8 lbs Shipping Dimensions ( cm): 55.5 x 42 x 29.5 Shipping Weight ( kg): 16.2 kg Product Dimensions (cm): 99.3 x 41.2 x 22.7 Product Weight (kg): 14 kg

## 6 Row CD Case, Holds 150 Jewel Case CD's or 480 CD's in Sleeves

B<sup>L</sup><del>→</del> TOP VIEW OF COVER

B-B VIEW

TOP VIEW OF BASE

D-D VIEW