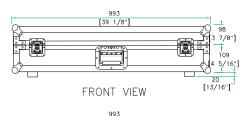

Shipping Dimensions ( inch): 21.9" x 16.5" x 11.6" Shipping Weight ( lbs): 35.6 lbs Product Dimensions (inch): 39.1" x 16.2" x 10.9" Product Weight (lbs): 30.8 lbs Shipping Dimensions ( cm): 55.5 x 42 x 29.5 Shipping Weight ( kg): 16.2 kg Product Dimensions (cm): 99.3 x 41.2 x 22.7 Product Weight (kg): 14 kg

## 6 Row CD Case, Holds 150 Jewel Case CD's or 480 CD's in Sleeves

B<sup>L</sup><del>→</del> TOP VIEW OF COVER

B-B VIEW

TOP VIEW OF BASE

D-D VIEW