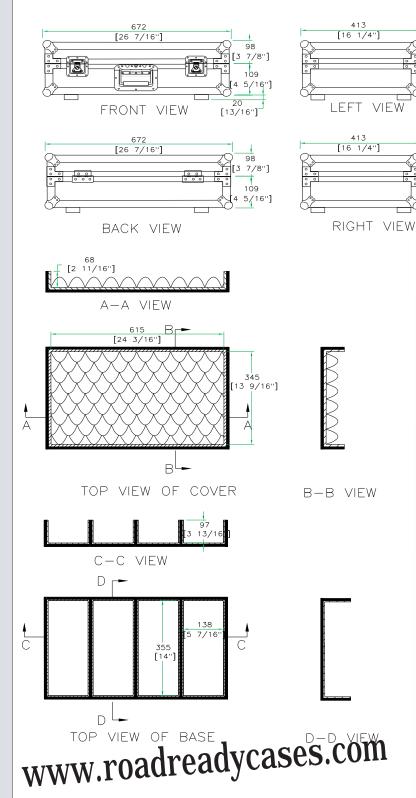

Shipping Dimensions (inch): 26.8" x 16.5" x 9.6"

Shipping Weight (lbs): 29.7 lbs

Product Dimensions (inch): 26.5" x 16.2" x 8.9"

Product Weight (lbs): 26.8 lbs

Shipping Dimensions (cm): 68 x 42 x 24.5

Shipping Weight (kg): 13.5 kg

Product Dimensions (cm): 67.2 x 41.2 x 22.7

Product Weight (kg): 12.2 kg

5/05