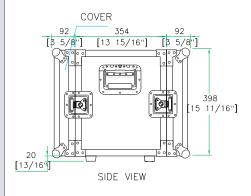

## **RR8UED**

Built smart with flexibility and comfort in mind, the RR8UED accommodates professional effects units up to 8U. This rugged case is designed to fit all standard 19" rackmountable equipment, features dual rack rails (mounted front and back at a 12 3/8" rack depth) and includes two removable covers for easy access to both sides of your rack. Built for the long haul!

Shipping Dimensions (inch): 21.9 x 21.5 x 17.1

Shipping Weight (lbs): 37.8

Product Dimensions (inch): 21.5 x 21.2 x 16.5

Product Weight (lbs): 34.3

Shipping Dimensions (cm): 55.5 x 54.5 x 43.5

Shipping Weight (kg): 17.2

Product Dimensions (cm): 54.5 x 53.8 x 41.8

Product Weight (kg): 15.6