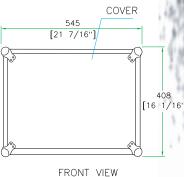

## **RR8UED**

Built smart with flexibility and comfort in mind, the RR8UED accommodates professional effects units up to 8U. This rugged case is designed to fit all standard 19" rackmountable equipment, features dual rack rails (mounted front and back at a 12 3/8" rack depth) and includes two removable covers for easy access to both sides of your rack. Built for the long haul!

Shipping Dimensions (inch): 21.9 x 21.5 x 17.1

Shipping Weight (lbs): 37.8

Product Dimensions (inch): 21.5 x 21.2 x 16.5

Product Weight (lbs): 34.3

Shipping Dimensions (cm): 55.5 x 54.5 x 43.5

Shipping Weight (kg): 17.2

Product Dimensions (cm): 54.5 x 53.8 x 41.8

Product Weight (kg): 15.6