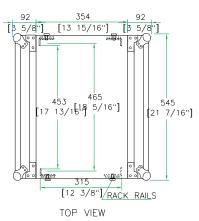

## **RR8UED**

Built smart with flexibility and comfort in mind, the RR8UED accommodates professional effects units up to 8U. This rugged case is designed to fit all standard 19" rackmountable equipment, features dual rack rails (mounted front and back at a 12 3/8" rack depth) and includes two removable covers for easy access to both sides of your rack. Built for the long haul!

Shipping Dimensions (inch): 21.9 x 21.5 x 17.1

Shipping Weight (lbs): 37.8

Product Dimensions (inch): 21.5 x 21.2 x 16.5

Product Weight (lbs): 34.3

Shipping Dimensions (cm): 55.5 x 54.5 x 43.5

Shipping Weight (kg): 17.2

Product Dimensions (cm): 54.5 x 53.8 x 41.8

Product Weight (kg): 15.6