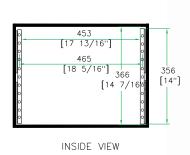

## **RR8UED**

Built smart with flexibility and comfort in mind, the RR8UED accommodates professional effects units up to 8U. This rugged case is designed to fit all standard 19" rackmountable equipment, features dual rack rails (mounted front and back at a 12 3/8" rack depth) and includes two removable covers for easy access to both sides of your rack. Built for the long haul!

Shipping Dimensions (inch): 21.9 x 21.5 x 17.1

Shipping Weight (lbs): 37.8

Product Dimensions (inch): 21.5 x 21.2 x 16.5

Product Weight (lbs): 34.3

Shipping Dimensions (cm): 55.5 x 54.5 x 43.5

Shipping Weight (kg): 17.2

Product Dimensions (cm): 54.5 x 53.8 x 41.8

Product Weight (kg): 15.6