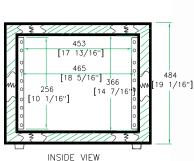

## **RR8UADS**

Built to take a pounding and come back for more, the RR8UADS protects your gear from even the most ground-breaking abuse. Crafted with our exclusive case-within-a case design that features an unique integral suspension system the RR8UADS provides unparallel protection against even the most rigorous trauma. Built smart with dual rack rails for flexibility (mounted front and back an 16 1/4" rack depth) and two removable covers for easy access to your gear, the RR8UADS features 8U 's of rack space. Bring it on!"

## Rugged Road Ready Features

- \* Beefy, Stackable Ball Corners
- \* Double Anchor Industrial Rivets
- \* Recessed, Industrial Grade Latches
- \* Recessed, Spring Loaded Handles
- \* Industrial Grade Rubber Feet
- \* Premium 3/8" Vinyl Laminated Plywood
- \* Tongue and Groove Locking Fit
- \* Heavy Duty Rack Rails
- \* Mounting Hardware Included
- \* Shock Mount Technology
- \* ATA 300 Rating
- \* Road Ready Limited Lifetime Warranty