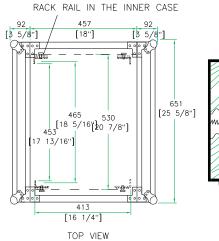

## **RR8UADS**

Built to take a pounding and come back for more, the RR8UADS protects your gear from even the most ground-breaking abuse. Crafted with our exclusive case-within-a case design that features an unique integral suspension system the RR8UADS provides unparallel protection against even the most rigorous trauma. Built smart with dual rack rails for flexibility (mounted front and back an 16 1/4" rack depth) and two removable covers for easy access to your gear, the RR8UADS features 8U 's of rack space. Bring it on!"

## Rugged Road Ready Features

- \* Beefy, Stackable Ball Corners
- \* Double Anchor Industrial Rivets
- \* Recessed, Industrial Grade Latches
- \* Recessed, Spring Loaded Handles
- \* Industrial Grade Rubber Feet
- \* Premium 3/8" Vinyl Laminated Plywood
- \* Tongue and Groove Locking Fit
- \* Heavy Duty Rack Rails
- \* Mounting Hardware Included
- \* Shock Mount Technology
- \* ATA 300 Rating
- \* Road Ready Limited Lifetime Warranty