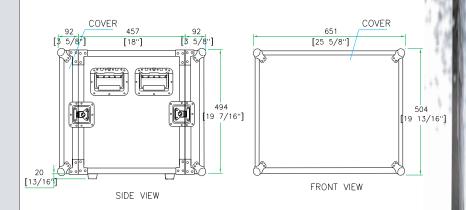

## **RR8UADS**

Built to take a pounding and come back for more, the RR8UADS protects your gear from even the most ground-breaking abuse. Crafted with our exclusive case-within-a case design that features an unique integral suspension system the RR8UADS provides unparallel protection against even the most rigorous trauma. Built smart with dual rack rails for flexibility (mounted front and back an 16 1/4" rack depth) and two removable covers for easy access to your gear, the RR8UADS features 8U 's of rack space. Bring it on!"

## Rugged Road Ready Features

- \* Beefy, Stackable Ball Corners
- \* Double Anchor Industrial Rivets
- \* Recessed, Industrial Grade Latches
- \* Recessed, Spring Loaded Handles
- \* Industrial Grade Rubber Feet
- \* Premium 3/8" Vinyl Laminated Plywood
- \* Tongue and Groove Locking Fit
- \* Heavy Duty Rack Rails
- \* Mounting Hardware Included
- \* Shock Mount Technology
- \* ATA 300 Rating
- \* Road Ready Limited Lifetime Warranty