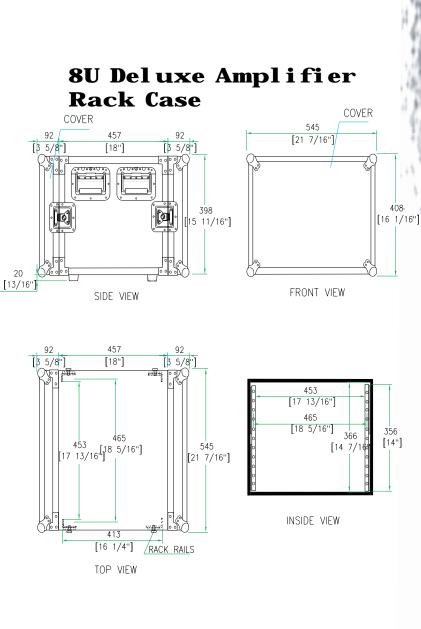

## **RR8UAD**

Amp it baby and party like a rock star! Road Ready's RR8UAD is built for the long haul. Crafted from raw edged materials to accommodate pro amps up to 8U, the RR8UAD is built smart with dual rack rails (mounted front and back at an 16 1/4" rack depth) and features 2 removable heavy duty covers for easy access to your gear.

## **Features**

- \* Beefy, Stackable Ball Corners
- \* Double Anchor Industrial Rivets
- \* Recessed, Industrial Grade Latches
- \* Recessed, Spring Loaded Handles
- \* Industrial Grade Rubber Feet
- \* Premium 3/8" Vinyl Laminated Plywood
- \* Tongue and Groove Locking Fit
- \* Heavy Duty Rack Rails
- \* Mounting Hardware Included
- \* ATA 300 Rating
- \* Road Ready Limited Lifetime Warranty

Shipping Dimensions ( inch): 21.9 x 25.8 x 17.1 Shipping Weight ( lbs): 40 Product Dimensions (inch): 21.5 x 25.2 x 16.5 Product Weight (lbs): 35.4 Shipping Dimensions ( cm): 55.5 x 65.5 x 34.5 Shipping Weight ( kg): 18.2 Product Dimensions (cm): 54.5 x 64.1 x 41.8 Product Weight (kg): 16.1