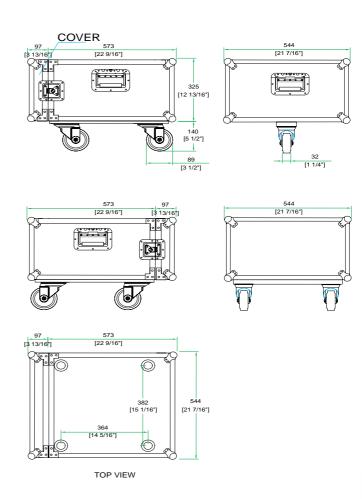

## 17 INCH HIGH, ROLLING BASE \ WITH STORAGE DRAWER FITS ALL SLANT & AMP RACKS

TOP VIEW OF DRAWER

B-B VIEW

www.roadreadycases.com

Road Ready Cases **18120 S. Broadway St. Unit B Gardena, Ca. 90248-3536** ph: **310 767 1772** fax: **310 767 1798**