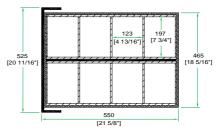

## 17 INCH HIGH, ROLLING BASE \ WITH STORAGE DRAWER FITS ALL SLANT & AMP RACKS

TOP VIEW OF DRAWER

B-B VIEW

www.roadreadycases.com

Road Ready Cases **18120 S. Broadway St. Unit B Gardena, Ca. 90248-3536** ph: **310 767 1772** fax: **310 767 1798**