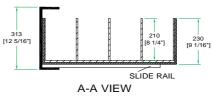

## 17 INCH HIGH, ROLLING BASE \ WITH STORAGE DRAWER FITS ALL SLANT & AMP RACKS

TOP VIEW OF DRAWER

B-B VIEW

www.roadreadycases.com

Road Ready Cases **18120 S. Broadway St. Unit B Gardena, Ca. 90248-3536** ph: **310 767 1772** fax: **310 767 1798**