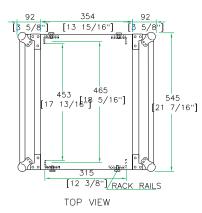

## **RR6UED**

Built smart with flexibility and comfort in mind, the RR6UED accommodates professional effects units up to 6U. This rugged case is designed to fit all standard 19" rackmountable equipment, features dual rack rails (mounted front and back at a 12 3/8" rack depth) and includes two removable covers for easy access to both sides of your rack. Built for the long haul!

Shipping Dimensions (inch): 21.9 x 21.5 x 13.6

Shipping Weight (lbs): 31.9

Product Dimensions (inch): 21.5 x 21.2 x 13

Product Weight (lbs): 27.5

Shipping Dimensions (cm): 55.5 x 54.5 x 34.5

Shipping Weight (kg): 14.5

Product Dimensions (cm): 54.5 x 53.8 x 32.9

Product Weight (kg): 12.5