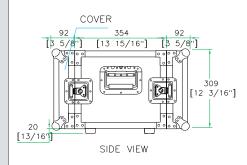

## **RR6UED**

Built smart with flexibility and comfort in mind, the RR6UED accommodates professional effects units up to 6U. This rugged case is designed to fit all standard 19" rackmountable equipment, features dual rack rails (mounted front and back at a 12 3/8" rack depth) and includes two removable covers for easy access to both sides of your rack. Built for the long haul!

Shipping Dimensions (inch): 21.9 x 21.5 x 13.6

Shipping Weight (lbs): 31.9

Product Dimensions (inch): 21.5 x 21.2 x 13

Product Weight (lbs): 27.5

Shipping Dimensions (cm): 55.5 x 54.5 x 34.5

Shipping Weight (kg): 14.5

Product Dimensions (cm): 54.5 x 53.8 x 32.9

Product Weight (kg): 12.5