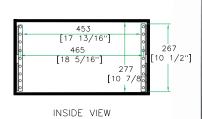

Shipping Dimensions (inch): 21.9 x 21.5 x 13.6

Shipping Weight (lbs): 31.9

Product Dimensions (inch): 21.5 x 21.2 x 13

Product Weight (lbs): 27.5

Shipping Dimensions (cm): 55.5 x 54.5 x 34.5

Shipping Weight (kg): 14.5

Product Dimensions (cm): 54.5 x 53.8 x 32.9

Product Weight (kg): 12.5