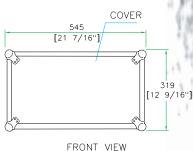

## **RR6UED**

Built smart with flexibility and comfort in mind, the RR6UED accommodates professional effects units up to 6U. This rugged case is designed to fit all standard 19" rackmountable equipment, features dual rack rails (mounted front and back at a 12 3/8" rack depth) and includes two removable covers for easy access to both sides of your rack. Built for the long haul!

Shipping Dimensions (inch): 21.9 x 21.5 x 13.6

Shipping Weight (lbs): 31.9

Product Dimensions (inch): 21.5 x 21.2 x 13

Product Weight (lbs): 27.5

Shipping Dimensions (cm): 55.5 x 54.5 x 34.5

Shipping Weight (kg): 14.5

Product Dimensions (cm): 54.5 x 53.8 x 32.9

Product Weight (kg): 12.5