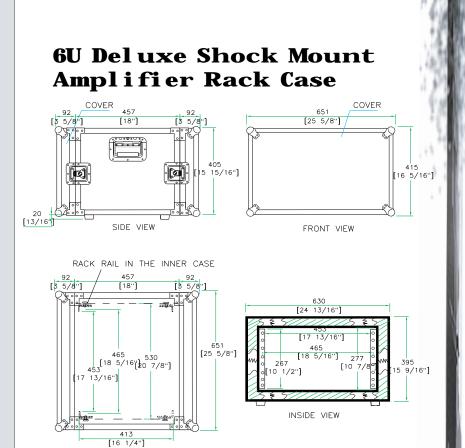

Built to take a pounding and come back for more, the RR6UADS protects your gear from even the most ground-breaking abuse. Crafted with our exclusive case-within-a case design that features an unique integral suspension system the RR6UADS provides unparallel protection against even the most rigorous trauma. Built smart with dual rack rails for flexibility (mounted front and back an 16 1/4" rack depth) and two removable covers for easy access to your gear, the RR6UADS features 6U 's of rack space. Bring it on!"

TOP VIEW

Need Optinal Road Ready Accessories to help outfit your Amp Rack? Check out our Road Ready Caster Kit (RRWAD).