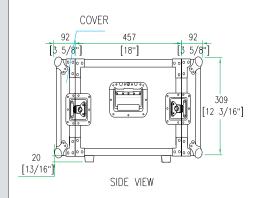

## **RR6UAD**

Amp it baby and party like a rock star! Road Ready's RR6UAD is built for the long haul. Crafted from raw edged materials to accommodate pro amps up to 6U, the RR6UAD is built smart with dual rack rails (mounted front and back at an 16 1/4" rack depth) and features 2 removable heavy duty covers for easy access to your gear.

## Rugged Road Ready Features

- \* Beefy, Stackable Ball Corners
- \* Double Anchor Industrial Rivets
- \* Recessed, Industrial Grade Latches
- \* Recessed, Spring Loaded Handles
- \* Industrial Grade Rubber Feet
- \* Premium 3/8" Vinyl Laminated Plywood
- \* Tongue and Groove Locking Fit
- \* Heavy Duty Rack Rails
- \* Mounting Hardware Included
- \* ATA 300 Rating
- \* Road Ready Limited Lifetime Warranty