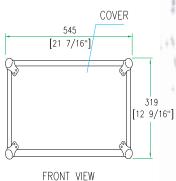

## **RR6UAD**

Amp it baby and party like a rock star! Road Ready's RR6UAD is built for the long haul. Crafted from raw edged materials to accommodate pro amps up to 6U, the RR6UAD is built smart with dual rack rails (mounted front and back at an 16 1/4" rack depth) and features 2 removable heavy duty covers for easy access to your gear.

## Rugged Road Ready Features

- \* Beefy, Stackable Ball Corners
- \* Double Anchor Industrial Rivets
- \* Recessed, Industrial Grade Latches
- \* Recessed, Spring Loaded Handles
- \* Industrial Grade Rubber Feet
- \* Premium 3/8" Vinyl Laminated Plywood
- \* Tongue and Groove Locking Fit
- \* Heavy Duty Rack Rails
- \* Mounting Hardware Included
- \* ATA 300 Rating
- \* Road Ready Limited Lifetime Warranty