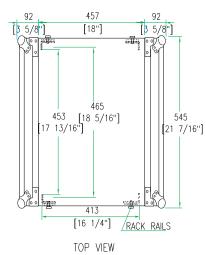

## **RR6UAD**

Amp it baby and party like a rock star! Road Ready's RR6UAD is built for the long haul. Crafted from raw edged materials to accommodate pro amps up to 6U, the RR6UAD is built smart with dual rack rails (mounted front and back at an 16 1/4" rack depth) and features 2 removable heavy duty covers for easy access to your gear.

## Rugged Road Ready Features

- \* Beefy, Stackable Ball Corners
- \* Double Anchor Industrial Rivets
- \* Recessed, Industrial Grade Latches
- \* Recessed, Spring Loaded Handles
- \* Industrial Grade Rubber Feet
- \* Premium 3/8" Vinyl Laminated Plywood
- \* Tongue and Groove Locking Fit
- \* Heavy Duty Rack Rails
- \* Mounting Hardware Included
- \* ATA 300 Rating
- \* Road Ready Limited Lifetime Warranty