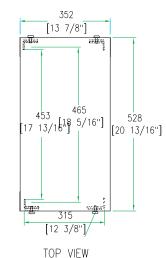

standard 19" rack-mountable equipment and mounting hardware is included. More bang for your buck!

## Rugged Road Ready Features

- \* Heavy-Duty Velcro-attatched Covers
- \* Double Anchor Industrial Rivets
- \* Recessed, Industrial Grade Latches
- \* Recessed, Spring Loaded Handles
- \* Industrial Grade Rubber Feet
- \* Premium 3/8" Vinyl Laminated Plywood
- \* Heavy Duty Rails
- \* Mounting Hardware Included
- \* Road Ready Limited Lifetime Warranty

Shipping Dimensions ( inch): 21.3 x 15 x 10.6 Shipping Weight ( lbs): 20 Product Dimensions (inch): 20.8 x 13.9 x 9.9 Product Weight (lbs): 15.6 Shipping Dimensions ( cm): 54 x 38 x 27 Shipping Weight ( kg): 9.1 Product Dimensions (cm): 52.8 x 35.2 x 25.1 Product Weight (kg): 7.1

5/05

## 4U Value Effect Rack w/ Soft Cover





FRONT VIEW







SOFT COVER (FRONT)

## www.roadreadycases.com

Road Ready Cases 18120 S. Broadway St. Unit B Gardena, Ca. 90248-3536 ph: 310 767 1772 fax: 310 767 1798