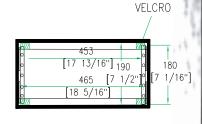

4UEV fits all standard 19" rack-mountable equipment and mounting hardware is included. More bang for your buck!

## Rugged Road Ready Features

- \* Heavy-Duty Velcro-attatched Covers
- \* Double Anchor Industrial Rivets
- \* Recessed, Industrial Grade Latches
- \* Recessed, Spring Loaded Handles
- \* Industrial Grade Rubber Feet
- \* Premium 3/8" Vinyl Laminated Plywood
- \* Heavy Duty Rails
- \* Mounting Hardware Included
- \* Road Ready Limited Lifetime Warranty

Shipping Dimensions ( inch): 21.3 x 15 x 10.6 Shipping Weight ( lbs): 20 Product Dimensions (inch): 20.8 x 13.9 x 9.9 Product Weight (lbs): 15.6 Shipping Dimensions ( cm): 54 x 38 x 27 Shipping Weight ( kg): 9.1 Product Dimensions (cm): 52.8 x 35.2 x 25.1 Product Weight (kg): 7.1

5/05

## 4U Value Effect Rack w/ Soft Cover





FRONT VIEW







SOFT COVER (FRONT)

## www.roadreadycases.com

Road Ready Cases 18120 S. Broadway St. Unit B Gardena, Ca. 90248-3536 ph: 310 767 1772 fax: 310 767 1798