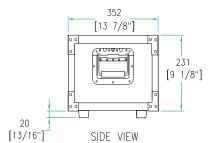

Shipping Dimensions ( inch): 21.3 x 15 x 10.6 Shipping Weight ( lbs): 20 Product Dimensions (inch): 20.8 x 13.9 x 9.9 Product Weight (lbs): 15.6 Shipping Dimensions ( cm): 54 x 38 x 27 Shipping Weight ( kg): 9.1 Product Dimensions (cm): 52.8 x 35.2 x 25.1 Product Weight (kg): 7.1

## 4U Value Effect Rack w/ Soft Cover

FRONT VIEW

SOFT COVER (FRONT)