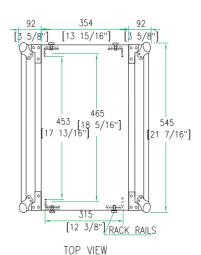

## **RR4UED**

Built smart with flexibility and comfort in mind, the RR4UED accommodates professional effects units up to 4U. This rugged case is designed to fit all standard 19" rackmountable equipment, features dual rack rails (mounted front and back at a 12 3/8" rack depth) and includes two removable covers for easy access to both sides of your rack. Built for the long haul!

## 4U Del uxe Effect Rack Case

[21 7/16"]

COVER

240

[9 7/16"]

www.roadreadycases.com