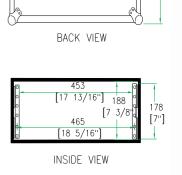

## **RR4UED**

Built smart with flexibility and comfort in mind, the RR4UED accommodates professional effects units up to 4U. This rugged case is designed to fit all standard 19" rackmountable equipment, features dual rack rails (mounted front and back at a 12 3/8" rack depth) and includes two removable covers for easy access to both sides of your rack. Built for the long haul!