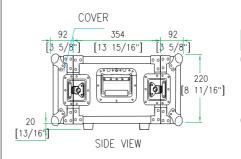

## **RR4UED**

Built smart with flexibility and comfort in mind, the RR4UED accommodates professional effects units up to 4U. This rugged case is designed to fit all standard 19" rackmountable equipment, features dual rack rails (mounted front and back at a 12 3/8" rack depth) and includes two removable covers for easy access to both sides of your rack. Built for the long haul!

## 4U Del uxe Effect Rack Case

[21 7/16"]

COVER

240

[9 7/16"]

www.roadreadycases.com