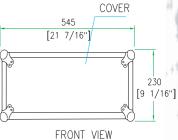

## **RR4UED**

Built smart with flexibility and comfort in mind, the RR4UED accommodates professional effects units up to 4U. This rugged case is designed to fit all standard 19" rackmountable equipment, features dual rack rails (mounted front and back at a 12 3/8" rack depth) and includes two removable covers for easy access to both sides of your rack. Built for the long haul!

## 4U Del uxe Effect Rack Case

[21 7/16"]

COVER

240

[9 7/16"]

www.roadreadycases.com