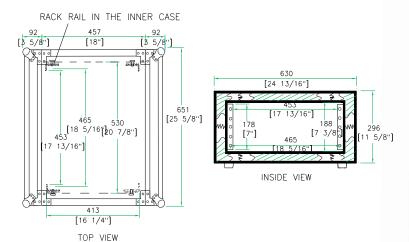

## **RR4UADS**

Built to take a pounding and come back for more, the RR4UADS protects your gear from even the most ground-breaking abuse. Crafted with our exclusive case-within-a case design that features an unique integral suspension system the RR4UADS provides un-parallel protection against even the most rigorous trauma. Built smart with dual rack rails for flexibility (mounted front and back an 16 1/4" rack depth) and two removable covers for easy access to your gear, the RR4UADS features 4U 's of rack space. Bring it on!

## Rugged Road Ready Features

- \* Beefy, Stackable Ball Corners
- \* Double Anchor Industrial Rivets
- \* Recessed, Industrial Grade Latches
- \* Recessed, Spring Loaded Handles
- \* Industrial Grade Rubber Feet
- \* Premium 3/8" Vinyl Laminated Plywood
- \* Tongue and Groove Locking Fit
- \* Heavy Duty Rack Rails
- \* Mounting Hardware Included
- \* Shock Mount Technology
- \* ATA 300 Rating
- \* Road Ready Limited Lifetime Warranty Shipping Dimensions (inch): 26.2 x 25.8 x 14