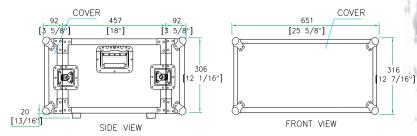

## **RR4UADS**

Built to take a pounding and come back for more, the RR4UADS protects your gear from even the most ground-breaking abuse. Crafted with our exclusive case-within-a case design that features an unique integral suspension system the RR4UADS provides un-parallel protection against even the most rigorous trauma. Built smart with dual rack rails for flexibility (mounted front and back an 16 1/4" rack depth) and two removable covers for easy access to your gear, the RR4UADS features 4U 's of rack space. Bring it on!

## Rugged Road Ready Features

- \* Beefy, Stackable Ball Corners
- \* Double Anchor Industrial Rivets
- \* Recessed, Industrial Grade Latches
- \* Recessed, Spring Loaded Handles
- \* Industrial Grade Rubber Feet
- \* Premium 3/8" Vinyl Laminated Plywood
- \* Tongue and Groove Locking Fit
- \* Heavy Duty Rack Rails
- \* Mounting Hardware Included
- \* Shock Mount Technology
- \* ATA 300 Rating
- \* Road Ready Limited Lifetime Warranty Shipping Dimensions (inch): 26.2 x 25.8 x 14