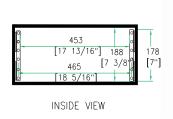

## **RR4UAD**

Amp it baby and party like a rock star! Road Ready's RR4UAD is built for the long haul. Crafted from raw edged materials to accommodate pro amps up to 4U, the RR4UAD is built smart with dual rack rails (mounted front and back at an 16 1/4" rack depth) and features 2 removable heavy duty covers for easy access to your gear.

## 4U Deluxe Amplifier Rack Case

TOP VIEW

Need Optional Road Ready Accessories to help outfit your Amp Rack? Check out our Road Ready Caster Kit (RRWAD) or our rolling base with storage drawer (RR6WD)

www.roadreadycases.com