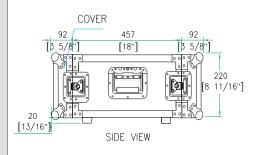

## **RR4UAD**

Amp it baby and party like a rock star! Road Ready's RR4UAD is built for the long haul. Crafted from raw edged materials to accommodate pro amps up to 4U, the RR4UAD is built smart with dual rack rails (mounted front and back at an 16 1/4" rack depth) and features 2 removable heavy duty covers for easy access to your gear.

## 4U Deluxe Amplifier Rack Case

TOP VIEW

Need Optional Road Ready Accessories to help outfit your Amp Rack? Check out our Road Ready Caster Kit (RRWAD) or our rolling base with storage drawer (RR6WD)

www.roadreadycases.com