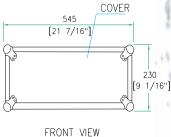

## **RR4UAD**

Amp it baby and party like a rock star! Road Ready's RR4UAD is built for the long haul. Crafted from raw edged materials to accommodate pro amps up to 4U, the RR4UAD is built smart with dual rack rails (mounted front and back at an 16 1/4" rack depth) and features 2 removable heavy duty covers for easy access to your gear.

## 4U Deluxe Amplifier Rack Case

TOP VIEW

Need Optional Road Ready Accessories to help outfit your Amp Rack? Check out our Road Ready Caster Kit (RRWAD) or our rolling base with storage drawer (RR6WD)

www.roadreadycases.com