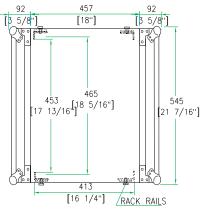

## **RR4UAD**

Amp it baby and party like a rock star! Road Ready's RR4UAD is built for the long haul. Crafted from raw edged materials to accommodate pro amps up to 4U, the RR4UAD is built smart with dual rack rails (mounted front and back at an 16 1/4" rack depth) and features 2 removable heavy duty covers for easy access to your gear.

## **Features**

- \* Beefy, Stackable Ball Corners
- \* Double Anchor Industrial Rivets
- \* Recessed, Industrial Grade Latches
- \* Recessed, Spring Loaded Handles
- \* Industrial Grade Rubber Feet
- \* Premium 3/8" Vinyl Laminated Plywood
- \* Tongue and Groove Locking Fit
- \* Heavy Duty Rack Rails
- \* Mounting Hardware Included
- \* ATA 300 Rating
- \* Road Ready Limited Lifetime Warranty

## 4U Deluxe Amplifier Rack Case

TOP VIEW

Need Optional Road Ready Accessories to help outfit your Amp Rack? Check out our Road Ready Caster Kit (RRWAD) or our rolling base with storage drawer (RR6WD)

www.roadreadycases.com