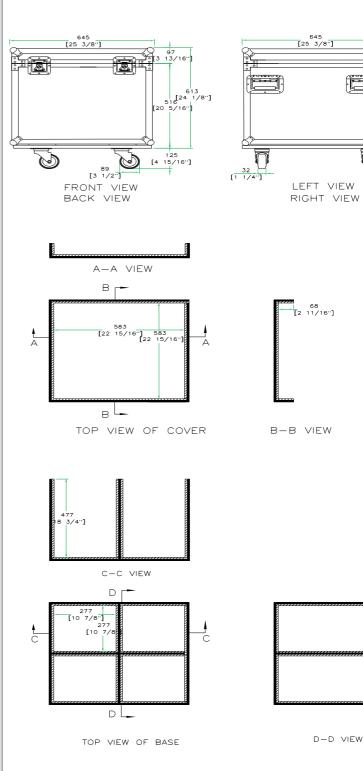

## CASE FOR 4 MOVING MIRRORS IN STANDING POSITION WITH CASTER BOARD

97 [3 13/16"]

www.roadreadycases.com

Road Ready Cases 18120 S. Broadway St. Unit B Gardena, Ca. 90248-3536 ph: 310 767 1772 fax: 310 767 1798