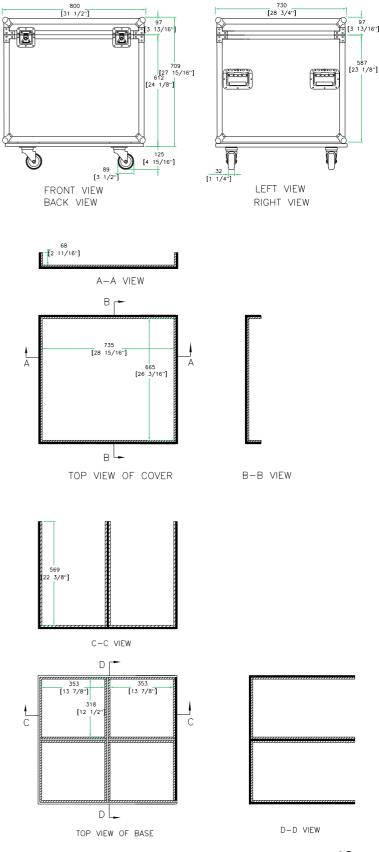

## CASE FOR 4 ROBE MOVING MIRROR LIGHTS IN STANDING POSITION WITH CASTER

www.roadreadycases.com

Road Ready Cases 18120 S. Broad way St. Unit B Gardena, Ca. 90248-3536 ph: 310 767 1772 fax: 310 767 1798