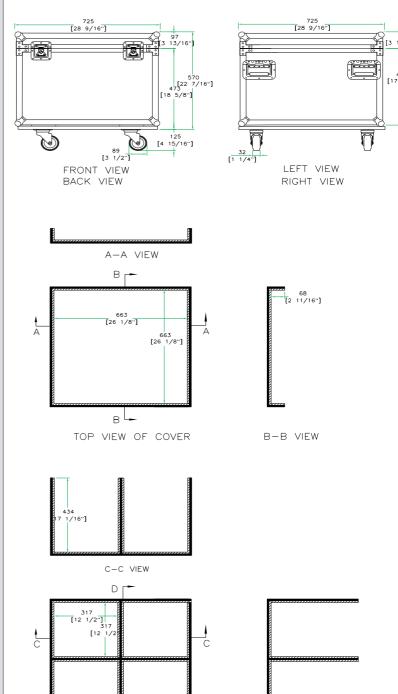

## CASE FOR 4 ROBE MOVING MIRROR LIGHTS IN STANDING POSITION WITH CASTER

www.roadreadycases.com

TOP VIEW OF BASE

D-D VIFW