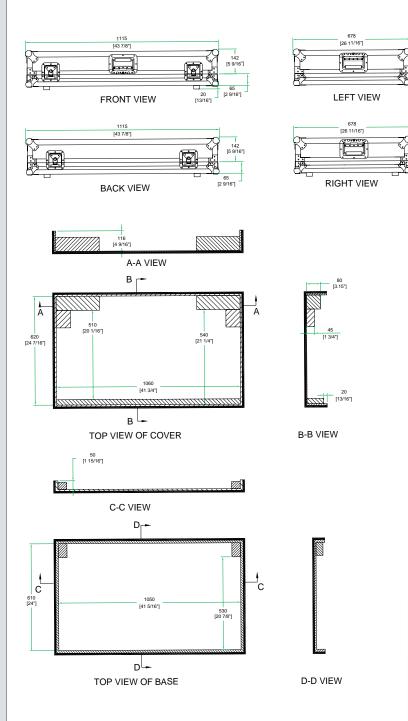

Shipping Dimensions (inch): 42.9 x 27.2 x 9.8

Shipping Weight (lbs): 54.1

Product Dimensions (inch): 42.3 x 26.7 x 8.9

Product Weight (lbs): 49.3

Shipping Dimensions (cm): 109 x 69 x 24.8

Shipping Weight (kg): 24.6

Product Dimensions (cm): 107.5 x 67.8 x 22.7

Product Weight (kg): 22.4

5/05