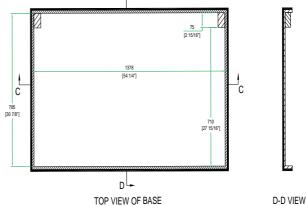

## YAMAHA GA 32/12 & MC 32/12, 32 CHANNEL MIXER CASE WITH WHEELS

**B-B VIEW** 

www.roadreadycases.com

Road Ready Cases 18120 S. Broadway St. Unit B Gardena, Ca. 90248-3536 ph: 310 767 1772 fax: 310 767 1798