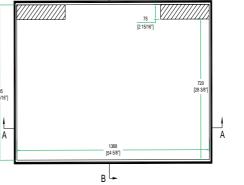

## YAMAHA GA 32/12 & MC 32/12, 32 CHANNEL MIXER CASE WITH WHEELS

**B-B VIEW** 

www.roadreadycases.com

Road Ready Cases 18120 S. Broadway St. Unit B Gardena, Ca. 90248-3536 ph: 310 767 1772 fax: 310 767 1798