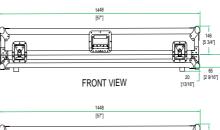

Shipping Dimensions (inch): 57.7x 34.3 x 10.4 Shipping Weight (lbs): 23.5 lbs Product Dimensions (inch): 20.9 x 25.6 x 8.9 Product Weight (lbs): 19.1 lbs Shipping Dimensions (cm): 146.5 x 87 x 26.5 Shipping Weight (kg): 10.7 kg Product Dimensions (cm): 53 x 65 x 22.5 Product Weight (kg): 8.7 kg 3/2005

## YAMAHA GA 32/12 & MC 32/12, 32 CHANNEL MIXER CASE WITH WHEELS

**B-B VIEW** 

www.roadreadycases.com

Road Ready Cases 18120 S. Broadway St. Unit B Gardena, Ca. 90248-3536 ph: 310 767 1772 fax: 310 767 1798