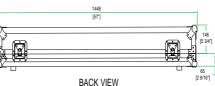

Shipping Dimensions (inch): 57.7x 34.3 x 10.4 Shipping Weight (lbs): 23.5 lbs Product Dimensions (inch): 20.9 x 25.6 x 8.9 Product Weight (lbs): 19.1 lbs Shipping Dimensions (cm): 146.5 x 87 x 26.5 Shipping Weight (kg): 10.7 kg Product Dimensions (cm): 53 x 65 x 22.5 Product Weight (kg): 8.7 kg 3/2005

## YAMAHA GA 32/12 & MC 32/12, 32 CHANNEL MIXER CASE WITH WHEELS

**B-B VIEW** 

www.roadreadycases.com

Road Ready Cases 18120 S. Broadway St. Unit B Gardena, Ca. 90248-3536 ph: 310 767 1772 fax: 310 767 1798