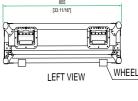

Shipping Dimensions (inch): 57.7x 34.3 x 10.4 Shipping Weight (lbs): 23.5 lbs Product Dimensions (inch): 20.9 x 25.6 x 8.9 Product Weight (lbs): 19.1 lbs Shipping Dimensions (cm): 146.5 x 87 x 26.5 Shipping Weight (kg): 10.7 kg Product Dimensions (cm): 53 x 65 x 22.5 Product Weight (kg): 8.7 kg 3/2005

## YAMAHA GA 32/12 & MC 32/12, 32 CHANNEL MIXER CASE WITH WHEELS

**B-B VIEW** 

www.roadreadycases.com

Road Ready Cases 18120 S. Broadway St. Unit B Gardena, Ca. 90248-3536 ph: 310 767 1772 fax: 310 767 1798