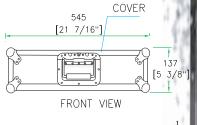

## RR2UED

Built smart with flexibility and comfort in mind, the RR2UED accommodates professional effects units up to 2U. This rugged case is designed to fit all standard 19" rack-mountable equipment, features dual rack rails (mounted front and back at a 12 3/8" rack depth) and includes two removable covers for easy access to both sides of your rack. Built for the long haul!