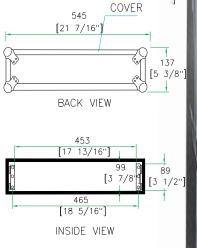

## RR2UED

Built smart with flexibility and comfort in mind, the RR2UED accommodates professional effects units up to 2U. This rugged case is designed to fit all standard 19" rack-mountable equipment, features dual rack rails (mounted front and back at a 12 3/8" rack depth) and includes two removable covers for easy access to both sides of your rack. Built for the long haul!

Shipping Dimensions (inch): 22.8 x 21.5 x 6.3

Shipping Weight (lbs): 18.7

Product Dimensions (inch): 22 x 21 x 5.8

Product Weight (lbs): 16.1

Shipping Dimensions (cm): 58 x 54.5 x 16

Shipping Weight (kg): 8.5

Product Dimensions (cm): 56.5 x 53.4 x 14.7

Product Weight (kg): 7.3