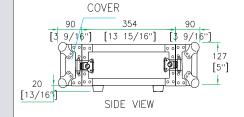

## RR2UED

Built smart with flexibility and comfort in mind, the RR2UED accommodates professional effects units up to 2U. This rugged case is designed to fit all standard 19" rack-mountable equipment, features dual rack rails (mounted front and back at a 12 3/8" rack depth) and includes two removable covers for easy access to both sides of your rack. Built for the long haul!