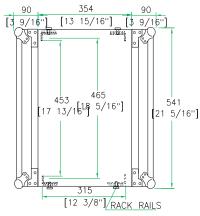

## RR2UED

Built smart with flexibility and comfort in mind, the RR2UED accommodates professional effects units up to 2U. This rugged case is designed to fit all standard 19" rack-mountable equipment, features dual rack rails (mounted front and back at a 12 3/8" rack depth) and includes two removable covers for easy access to both sides of your rack. Built for the long haul!