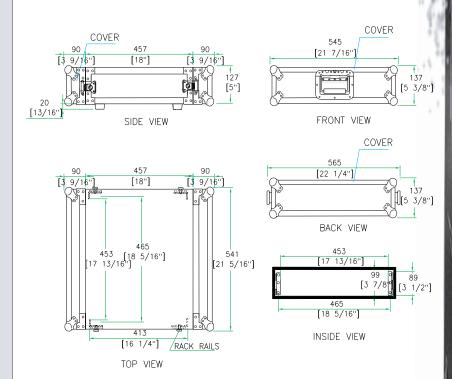

## RR2UAD

Amp it baby and party like a rock star! Road Ready's RR2UAD is built for the long haul. Crafted from raw edged materials to accommodate pro amps up to 2U, the RR2UAD is built smart with dual rack rails (mounted front and back at an 16 1/4" rack depth) and features 2 removable heavy duty covers for easy access to your gear.

## **Features**

- \* Beefy, Stackable Ball Corners
- \* Double Anchor Industrial Rivets
- \* Recessed, Industrial Grade Latches
- \* Recessed, Spring Loaded Handles
- \* Industrial Grade Rubber Feet
- \* Premium 3/8" Vinyl Laminated Plywood
- \* Tongue and Groove Locking Fit
- \* Heavy Duty Rack Rails
- \* Mounting Hardware Included
- \* ATA 300 Rating
- \* Road Ready Limited Lifetime Warranty