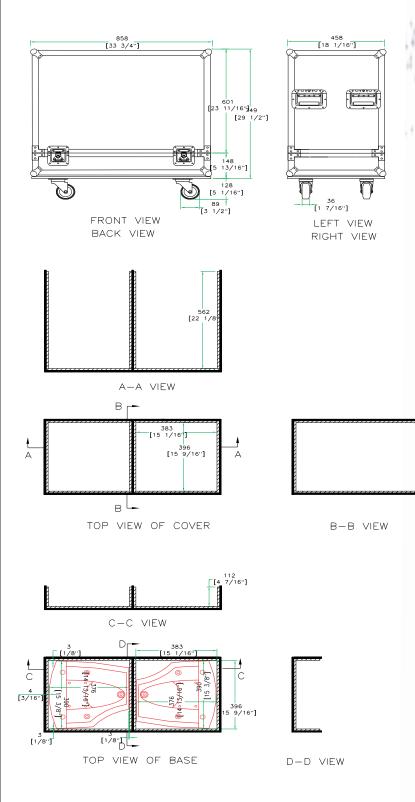

## CASE FOR 2 MACKIE SRM450 SPEAKERS W/ CASTER

www.roadreadycases.com

Road Ready Cases 18120 S. Broadway St. Unit B Gardena, Ca. 90248-3536 ph: 310 767 1772 fax: 310 767 1798