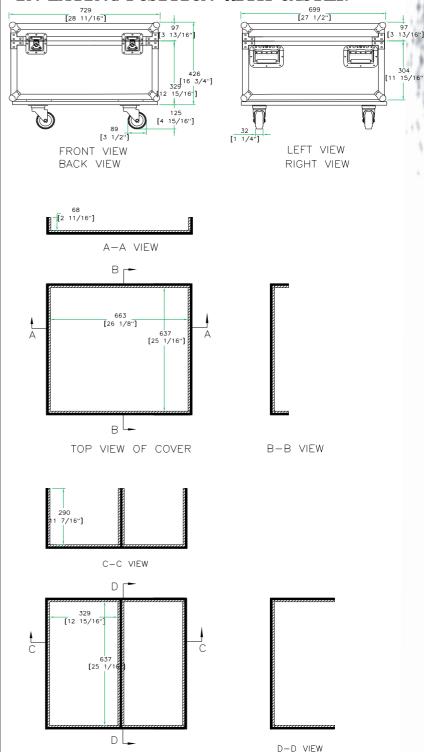

## CASE FOR 2 ROBE MOVING MIRROR LIGHTS IN LAYING POSITION WITH CASTER

www.roadreadycases.com

TOP VIEW OF BASE