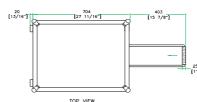

#### Case for 2 Robe Moving Mirror Lights in Laying Position w/ Handle & Wheels

RIGHT VIEW