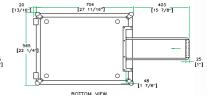

#### Case for 2 Robe Moving Mirror Lights in Laying Position w/ Handle & Wheels

RIGHT VIEW