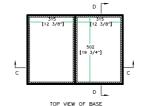

#### Case for 2 Robe Moving Mirror Lights in Laying Position w/ Handle & Wheels

RIGHT VIEW