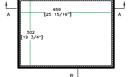

#### Case for 2 Robe Moving Mirror Lights in Laying Position w/ Handle & Wheels

RIGHT VIEW