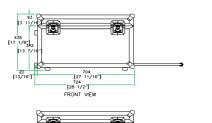

#### Case for 2 Robe Moving Mirror Lights in Laying Position w/ Handle & Wheels

RIGHT VIEW