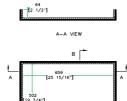

#### Case for 2 Robe Moving Mirror Lights in Laying Position w/ Handle & Wheels

RIGHT VIEW