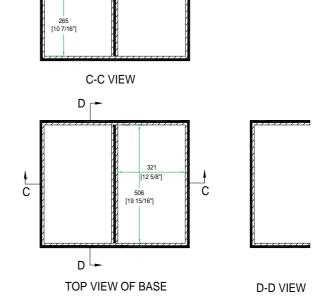

Shipping Dimensions (inch): 22.6 x 21.9 x 10.2

Shipping Weight (lbs): 29

Product Dimensions (inch): 22.2 x 21.5 x 9.3

Product Weight (lbs): 25.7

Shipping Dimensions (cm): 57.5 x 55.5 x 26

Shipping Weight (kg): 13.2

Product Dimensions (cm): 56.5 x 54.5 x 23.5

Product Weight (kg): 11.7

4/04