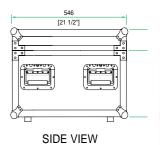

Shipping Dimensions (inch): 22.6 x 21.9 x 10.2

Shipping Weight (lbs): 29

Product Dimensions (inch): 22.2 x 21.5 x 9.3

Product Weight (lbs): 25.7

Shipping Dimensions (cm): 57.5 x 55.5 x 26

Shipping Weight (kg): 13.2

Product Dimensions (cm): 56.5 x 54.5 x 23.5

Product Weight (kg): 11.7

4/04