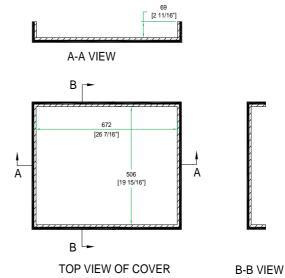

Shipping Dimensions (inch): 22.6 x 21.9 x 10.2

Shipping Weight (lbs): 29

Product Dimensions (inch): 22.2 x 21.5 x 9.3

Product Weight (lbs): 25.7

Shipping Dimensions (cm): 57.5 x 55.5 x 26

Shipping Weight (kg): 13.2

Product Dimensions (cm): 56.5 x 54.5 x 23.5

Product Weight (kg): 11.7

4/04