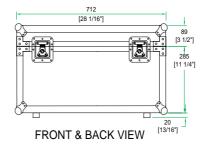

Shipping Dimensions (inch): 22.6 x 21.9 x 10.2

Shipping Weight (lbs): 29

Product Dimensions (inch): 22.2 x 21.5 x 9.3

Product Weight (lbs): 25.7

Shipping Dimensions (cm): 57.5 x 55.5 x 26

Shipping Weight (kg): 13.2

Product Dimensions (cm): 56.5 x 54.5 x 23.5

Product Weight (kg): 11.7

4/04