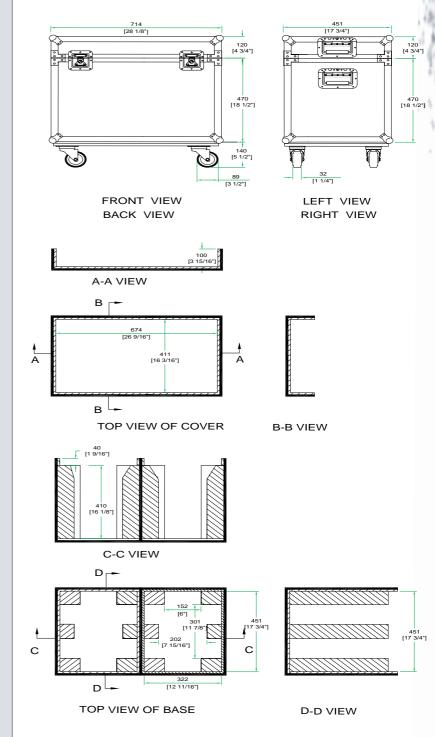

### Universal Fit Case for 2 x 250 Type Moving Heads in Hanging Position w/ Caster Board