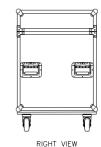

## Universal Fit Case for 2 x 1200 Type Moving Heads in Hanging Position w/ Caster Board

TOP VIEW

93 [3 11/16"]

INSIDE VIEW OF BASE

www.roadreadycases.com

Road Ready Cases 18120 S. Broadway St. Unit B Gardena, Ca. 90248-3536 ph: 310 767 1772 fax: 310 767 1798