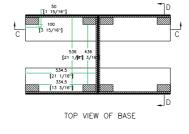

## Universal Fit Case for 2 x 1200 Type Moving Heads in Hanging Position w/ Caster Board

TOP VIEW

93 [3 11/16"]

INSIDE VIEW OF BASE

www.roadreadycases.com

Road Ready Cases 18120 S. Broadway St. Unit B Gardena, Ca. 90248-3536 ph: 310 767 1772 fax: 310 767 1798