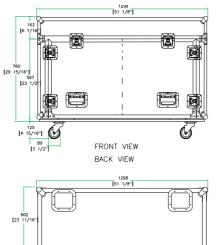

## Universal Fit Case for 2 x 1200 Type Moving Heads in Hanging Position w/ Caster Board

TOP VIEW

93 [3 11/16"]

INSIDE VIEW OF BASE

www.roadreadycases.com

Road Ready Cases 18120 S. Broadway St. Unit B Gardena, Ca. 90248-3536 ph: 310 767 1772 fax: 310 767 1798