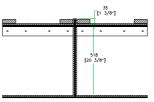

## Universal Fit Case for 2 x 1200 Type Moving Heads in Hanging Position w/ Caster Board

TOP VIEW

93 [3 11/16"]

INSIDE VIEW OF BASE

www.roadreadycases.com

Road Ready Cases 18120 S. Broadway St. Unit B Gardena, Ca. 90248-3536 ph: 310 767 1772 fax: 310 767 1798