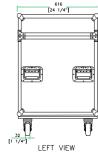

## Universal Fit Case for 2 x 1200 Type Moving Heads in Hanging Position w/ Caster Board

TOP VIEW

93 [3 11/16"]

INSIDE VIEW OF BASE

www.roadreadycases.com

Road Ready Cases 18120 S. Broadway St. Unit B Gardena, Ca. 90248-3536 ph: 310 767 1772 fax: 310 767 1798