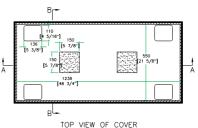

## Universal Fit Case for 2 x 1200 Type Moving Heads in Hanging Position w/ Caster Board

TOP VIEW

93 [3 11/16"]

INSIDE VIEW OF BASE

www.roadreadycases.com

Road Ready Cases 18120 S. Broadway St. Unit B Gardena, Ca. 90248-3536 ph: 310 767 1772 fax: 310 767 1798