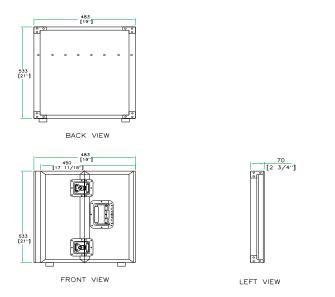

## 21" INCH HIGH FOLDING DJ STAND WITH FOLD- OUT SHELF

RR21STAND (CLOSED)

www.roadreadycases.com

Road Ready Cases **18120 S. Broadway St. Unit B Gardena, Ca. 90248-3536** ph: **310 767 1772** fax: **310 767 1798**