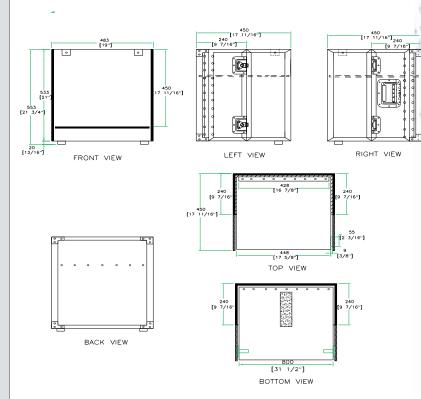

## 21" INCH HIGH FOLDING DJ STAND WITH FOLD- OUT SHELF

RR21STAND (CLOSED)

www.roadreadycases.com

Road Ready Cases **18120 S. Broadway St. Unit B Gardena, Ca. 90248-3536** ph: **310 767 1772** fax: **310 767 1798**