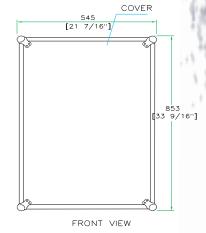

## **RR18UED**

Built smart with flexibility and comfort in mind, the RR18UED accommodates professional effects units up to 18U. This rugged case is designed to fit all standard 19" rackmountable equipment, features dual rack rails (mounted front and back at a 12 3/8" rack depth) and includes two removable covers for easy access to both sides of your rack. Built for the long haul!

## 18U Del uxe Effect Rack Case

SIDE VIEW

INSIDE VIEW

www.roadreadycases.com

Road Ready Cases 18120 S. Broadway St. Unit B Gardena, Ca. 90248-3536 ph: 310 767 1772 fax: 310 767 1798