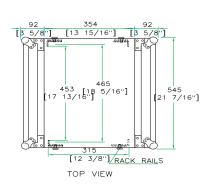

## **RR18UED**

Built smart with flexibility and comfort in mind, the RR18UED accommodates professional effects units up to 18U. This rugged case is designed to fit all standard 19" rackmountable equipment, features dual rack rails (mounted front and back at a 12 3/8" rack depth) and includes two removable covers for easy access to both sides of your rack. Built for the long haul!

## 18U Del uxe Effect Rack Case

SIDE VIEW

INSIDE VIEW

www.roadreadycases.com

Road Ready Cases 18120 S. Broadway St. Unit B Gardena, Ca. 90248-3536 ph: 310 767 1772 fax: 310 767 1798