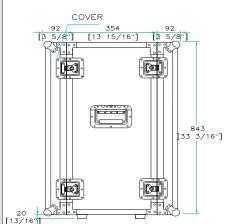

## **RR18UED**

Built smart with flexibility and comfort in mind, the RR18UED accommodates professional effects units up to 18U. This rugged case is designed to fit all standard 19" rackmountable equipment, features dual rack rails (mounted front and back at a 12 3/8" rack depth) and includes two removable covers for easy access to both sides of your rack. Built for the long haul!

## 18U Del uxe Effect Rack Case

SIDE VIEW

INSIDE VIEW

www.roadreadycases.com

Road Ready Cases 18120 S. Broadway St. Unit B Gardena, Ca. 90248-3536 ph: 310 767 1772 fax: 310 767 1798