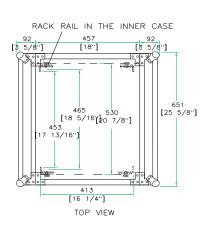

## **RR18UADSW**

Built to take a pounding and come back for more, the RR18UADSW protects your gear from even the most ground-breaking abuse. Crafted with our exclusive case-within-a case design that features an unique integral suspension system the RR18UADSW provides un-parallel protection against even the most rigorous trauma. Built smart with dual rack rails for flexibility (mounted front and back an 16 1/4" rack depth) and two removable covers for easy access to your gear, the RR18UADSW features 18U 's of rack space. Bring it on!