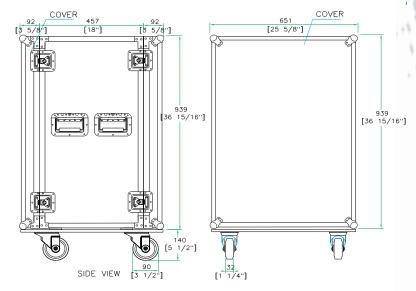

## **RR18UADSW**

Built to take a pounding and come back for more, the RR18UADSW protects your gear from even the most ground-breaking abuse. Crafted with our exclusive case-within-a case design that features an unique integral suspension system the RR18UADSW provides un-parallel protection against even the most rigorous trauma. Built smart with dual rack rails for flexibility (mounted front and back an 16 1/4" rack depth) and two removable covers for easy access to your gear, the RR18UADSW features 18U 's of rack space. Bring it on!

Shipping Dimensions (inch): 26.2 X 25.8 X 38.2

Shipping Weight (lbs): 112.2 lbs

Product Dimensions (inch): 25.6 x 25.2 x 42.5

Product Weight (lbs): 106 lbs

Shipping Dimensions (cm): 66.5 x 65.5 x 97

Shipping Weight (kg): 51 kg

Product Dimensions (cm): 65.1 x 64.1 x 107.9

Product Weight (kg): 48.2 kg