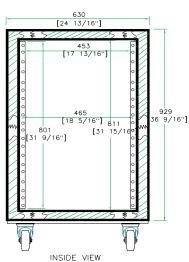

## **RR18UADSW**

Built to take a pounding and come back for more, the RR18UADSW protects your gear from even the most ground-breaking abuse. Crafted with our exclusive case-within-a case design that features an unique integral suspension system the RR18UADSW provides un-parallel protection against even the most rigorous trauma. Built smart with dual rack rails for flexibility (mounted front and back an 16 1/4" rack depth) and two removable covers for easy access to your gear, the RR18UADSW features 18U 's of rack space. Bring it on!

Shipping Dimensions (inch): 26.2 X 25.8 X 38.2

Shipping Weight (lbs): 112.2 lbs

Product Dimensions (inch): 25.6 x 25.2 x 42.5

Product Weight (lbs): 106 lbs

Shipping Dimensions (cm): 66.5 x 65.5 x 97

Shipping Weight (kg): 51 kg

Product Dimensions (cm): 65.1 x 64.1 x 107.9

Product Weight (kg): 48.2 kg