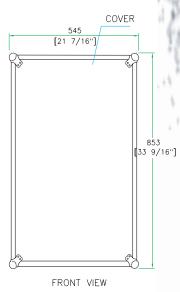

## RR18UAD

Amp it baby and party like a rock star! Road Ready's RR18UAD is built for the long haul. Crafted from raw edged materials to accommodate pro amps up to 18U, the RR18UAD is built smart with dual rack rails (mounted front and back at an 16 1/4" rack depth) and features 2 removable heavy duty covers for easy access to your gear.

Shipping Dimensions (inch): 21.9 x 25.8 x 34.6

Shipping Weight (lbs): 73.7

Product Dimensions (inch): 21.5 x 25.2 x 34

Product Weight (lbs): 66.4

Shipping Dimensions (cm): 55.5 x 65.5 x 88

Shipping Weight (kg): 33.5

Product Dimensions (cm): 54.5 x 64.1 x 86.3

Product Weight (kg): 30.2

5/05