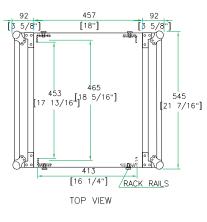

## RR18UAD

Amp it baby and party like a rock star! Road Ready's RR18UAD is built for the long haul. Crafted from raw edged materials to accommodate pro amps up to 18U, the RR18UAD is built smart with dual rack rails (mounted front and back at an 16 1/4" rack depth) and features 2 removable heavy duty covers for easy access to your gear.

Shipping Dimensions (inch): 21.9 x 25.8 x 34.6

Shipping Weight (lbs): 73.7

Product Dimensions (inch): 21.5 x 25.2 x 34

Product Weight (lbs): 66.4

Shipping Dimensions (cm): 55.5 x 65.5 x 88

Shipping Weight (kg): 33.5

Product Dimensions (cm): 54.5 x 64.1 x 86.3

Product Weight (kg): 30.2

5/05