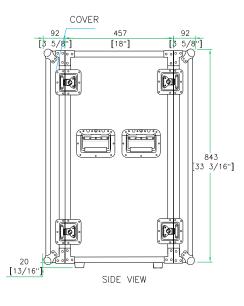

## RR18UAD

Amp it baby and party like a rock star! Road Ready's RR18UAD is built for the long haul. Crafted from raw edged materials to accommodate pro amps up to 18U, the RR18UAD is built smart with dual rack rails (mounted front and back at an 16 1/4" rack depth) and features 2 removable heavy duty covers for easy access to your gear.

## Rugged Road Ready Features

- \* Beefy, Stackable Ball Corners
- \* Double Anchor Industrial Rivets
- \* Recessed, Industrial Grade Latches
- \* Recessed, Spring Loaded Handles
- \* Industrial Grade Rubber Feet
- \* Premium 3/8" Vinyl Laminated Plywood
- \* Tongue and Groove Locking Fit
- \* Heavy Duty Rack Rails
- \* Mounting Hardware Included
- \* ATA 300 Rating
- \* Road Ready Limited Lifetime Warranty