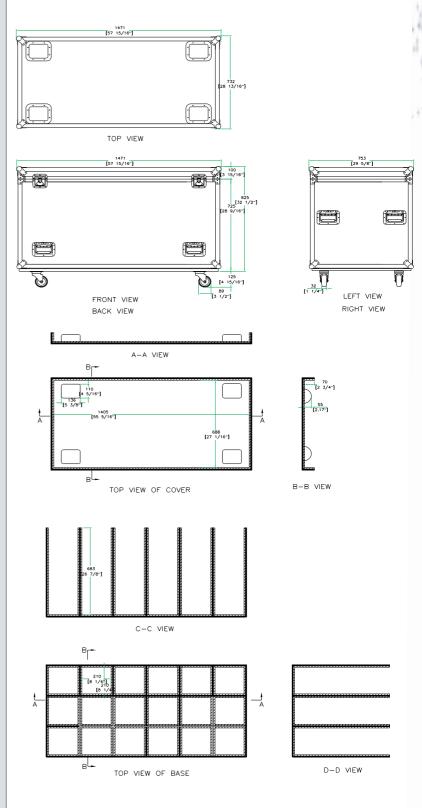

lights, the RR18SOURCE4C makes sure that the show will go on. Our unique design securely holds your each 750 in place and provides the ultimate protection during transport. And to make transporting a breeze we included a rugged caster for easy mobility and unique dishes on the lid so multiple cases can be stacked on top of

one another. Let there be light!.

## Rugged Road Ready Features

- \* Beefy, Stackable Ball Corners
- \* Double Anchor Industrial Rivets
- \* Recessed, Industrial Grade Latches
- \* Recessed, Spring Loaded Handles
- \* Premium 3/8" Vinyl Laminated Plywood
- \* Tongue and Groove Locking Fit
- \* Rugged Caster Kit
- \* Stackable Dishes on Lid
- \* ATA 300 Rating
- \* Road Ready Limited Lifetime Warranty

## **ROAD PACK FOR 18PCS ETC SOURCE FOUR 750 LIGHTS WITH CASTER**



## www.roadreadycases.com

Road Ready Cases 18120 S. Broad way St. Unit B Gardena, Ca. 90248-3536 ph: 310 767 1772 fax: 310 767 1798

8/05