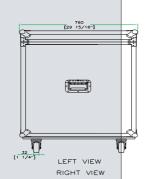

## **RR18PARC**

Lights, Sound, Action! Designed to protect and transport 18 PAR cans the RR18PARC makes sure that the show will go on. Our unique compartmentalized design securely holds your par cans in place and provides the ultimate protection during transport. And to make transporting a breeze we included a rugged caster kit for easy mobility and unique dishes on the cover so multiple cases can be stacked on one another. Let there be light!.