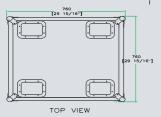

## **RR18PARC**

Lights, Sound, Action! Designed to protect and transport 18 PAR cans the RR18PARC makes sure that the show will go on. Our unique compartmentalized design securely holds your par cans in place and provides the ultimate protection during transport. And to make transporting a breeze we included a rugged caster kit for easy mobility and unique dishes on the cover so multiple cases can be stacked on one another. Let there be light!.