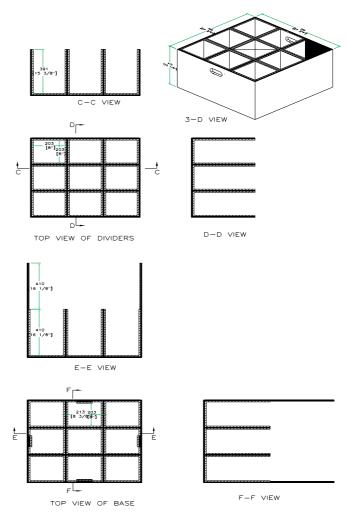

## RR18PARC

**ROAD PACK FOR 18 PAR CANS** 

## **Features**

- \* Beefy, Stackable Ball Corners
- \* Compartmentalized Design
- \* Double Anchor Industrial Rivets
- \* Recessed, Industrial Grade Latches
- \* Recessed, Spring Loaded Handles
- \* Premium 3/8" Vinyl Laminated Plywood
- \* Tongue and Groove Locking Fit
- \* Rugged Caster Kit
- \* Stackable Dishes in Cover
- \* ATA 300 Rating
- \* Road Ready Limited Lifetime Warranty

## **RR18PARC**

Lights, Sound, Action! Designed to protect and transport 18 PAR cans the RR18PARC makes sure that the show will go on. Our unique compartmentalized design securely holds your par cans in place and provides the ultimate protection during transport. And to make transporting a breeze we included a rugged caster kit for easy mobility and unique dishes on the cover so multiple cases can be stacked on one another. Let there be light!.