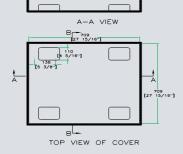

## RR18PARC

**ROAD PACK FOR 18 PAR CANS** 

## **RR18PARC**

Lights, Sound, Action! Designed to protect and transport 18 PAR cans the RR18PARC makes sure that the show will go on. Our unique compartmentalized design securely holds your par cans in place and provides the ultimate protection during transport. And to make transporting a breeze we included a rugged caster kit for easy mobility and unique dishes on the cover so multiple cases can be stacked on one another. Let there be light!.