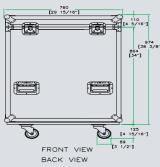

## **RR18PARC**

Lights, Sound, Action! Designed to protect and transport 18 PAR cans the RR18PARC makes sure that the show will go on. Our unique compartmentalized design securely holds your par cans in place and provides the ultimate protection during transport. And to make transporting a breeze we included a rugged caster kit for easy mobility and unique dishes on the cover so multiple cases can be stacked on one another. Let there be light!.