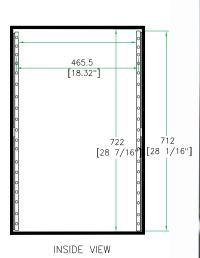

## RR16UED

Built smart with flexibility and comfort in mind, the RR16UED accommodates professional effects units up to 16U. This rugged case is designed to fit all standard 19" rackmountable equipment, features dual rack rails (mounted front and back at a 12 3/8" rack depth) and includes two removable covers for easy access to both sides of your rack. Built for the long haul!