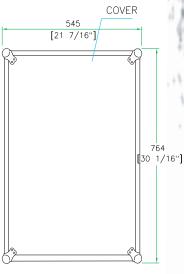

## RR16UED

Built smart with flexibility and comfort in mind, the RR16UED accommodates professional effects units up to 16U. This rugged case is designed to fit all standard 19" rackmountable equipment, features dual rack rails (mounted front and back at a 12 3/8" rack depth) and includes two removable covers for easy access to both sides of your rack. Built for the long haul!