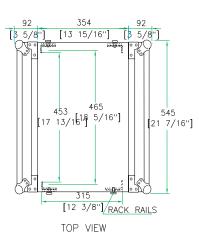

## RR16UED

Built smart with flexibility and comfort in mind, the RR16UED accommodates professional effects units up to 16U. This rugged case is designed to fit all standard 19" rackmountable equipment, features dual rack rails (mounted front and back at a 12 3/8" rack depth) and includes two removable covers for easy access to both sides of your rack. Built for the long haul!