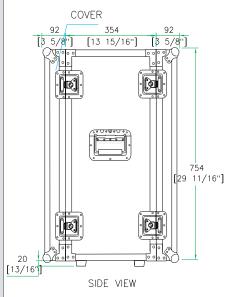

## RR16UED

Built smart with flexibility and comfort in mind, the RR16UED accommodates professional effects units up to 16U. This rugged case is designed to fit all standard 19" rackmountable equipment, features dual rack rails (mounted front and back at a 12 3/8" rack depth) and includes two removable covers for easy access to both sides of your rack. Built for the long haul!