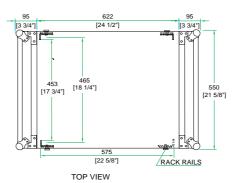

## RR16UAD24W

Amp it baby and party like a rock star! Road Ready's RR16UAD24W is built for the long haul. Crafted from raw edged materials to accommodate pro amps up to 16U, the RR16UAD24W is built smart with dual rack rails (mounted front and back at an 22 5/8"rack depth) and 1/2" plywood construction for extra strength. It features 2 removable heavy duty covers for easy access to your gear, and because we know that lugging around your gear can be a drag, we threw in a rugged Caster Board for easy mobility.

## Rugged Road Ready Features

- \* Beefy, Stackable Ball Corners
- \* Double Anchor Industrial Rivets
- \* Recessed, Industrial Grade Latches
- \* Recessed, Spring Loaded Handles
- \* Industrial Grade Rubber Feet
- \* Premium 1/2" Vinyl Laminated Plywood
- \* Tongue and Groove Locking Fit
- \* Heavy Duty Rack Rails
- \* Extra Deep 24" Body
- \* Rugged Caster Board
- \* Mounting Hardware Included
- \* ATA 300 Rating
- \* Road Ready Limited Lifetime Warranty