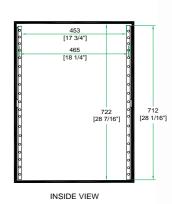

## RR16UAD24W

Amp it baby and party like a rock star! Road Ready's RR16UAD24W is built for the long haul. Crafted from raw edged materials to accommodate pro amps up to 16U, the RR16UAD24W is built smart with dual rack rails (mounted front and back at an 22 5/8"rack depth) and 1/2" plywood construction for extra strength. It features 2 removable heavy duty covers for easy access to your gear, and because we know that lugging around your gear can be a drag, we threw in a rugged Caster Board for easy mobility.