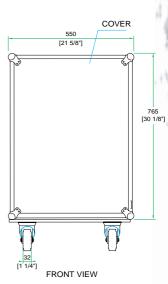

## RR16UAD24W

Amp it baby and party like a rock star! Road Ready's RR16UAD24W is built for the long haul. Crafted from raw edged materials to accommodate pro amps up to 16U, the RR16UAD24W is built smart with dual rack rails (mounted front and back at an 22 5/8"rack depth) and 1/2" plywood construction for extra strength. It features 2 removable heavy duty covers for easy access to your gear, and because we know that lugging around your gear can be a drag, we threw in a rugged Caster Board for easy mobility.

## Rugged Road Ready Features

- \* Beefy, Stackable Ball Corners
- \* Double Anchor Industrial Rivets
- \* Recessed, Industrial Grade Latches
- \* Recessed, Spring Loaded Handles
- \* Industrial Grade Rubber Feet
- \* Premium 1/2" Vinyl Laminated Plywood
- \* Tongue and Groove Locking Fit
- \* Heavy Duty Rack Rails
- \* Extra Deep 24" Body
- \* Rugged Caster Board
- \* Mounting Hardware Included
- \* ATA 300 Rating
- \* Road Ready Limited Lifetime Warranty