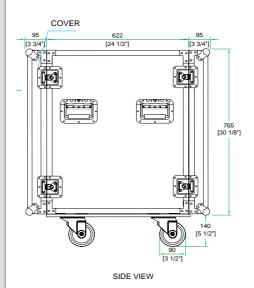

## RR16UAD24W

Amp it baby and party like a rock star! Road Ready's RR16UAD24W is built for the long haul. Crafted from raw edged materials to accommodate pro amps up to 16U, the RR16UAD24W is built smart with dual rack rails (mounted front and back at an 22 5/8"rack depth) and 1/2" plywood construction for extra strength. It features 2 removable heavy duty covers for easy access to your gear, and because we know that lugging around your gear can be a drag, we threw in a rugged Caster Board for easy mobility.

## Rugged Road Ready Features

- \* Beefy, Stackable Ball Corners
- \* Double Anchor Industrial Rivets
- \* Recessed, Industrial Grade Latches
- \* Recessed, Spring Loaded Handles
- \* Industrial Grade Rubber Feet
- \* Premium 1/2" Vinyl Laminated Plywood
- \* Tongue and Groove Locking Fit
- \* Heavy Duty Rack Rails
- \* Extra Deep 24" Body
- \* Rugged Caster Board
- \* Mounting Hardware Included
- \* ATA 300 Rating
- \* Road Ready Limited Lifetime Warranty