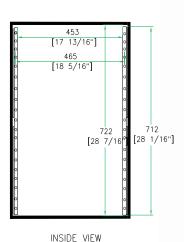

## RR16UAD

Amp it baby and party like a rock star! Road Ready's RR16UAD is built for the long haul. Crafted from raw edged materials to accommodate pro amps up to 16U, the RR16UAD is built smart with dual rack rails (mounted front and back at an 16 1/4" rack depth) and features 2 removable heavy duty covers for easy access to your gear.