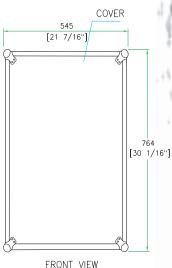

## RR16UAD

Amp it baby and party like a rock star! Road Ready's RR16UAD is built for the long haul. Crafted from raw edged materials to accommodate pro amps up to 16U, the RR16UAD is built smart with dual rack rails (mounted front and back at an 16 1/4" rack depth) and features 2 removable heavy duty covers for easy access to your gear.