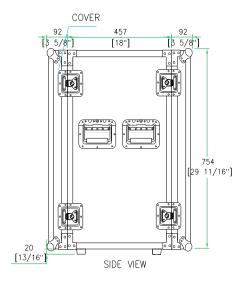

## RR16UAD

Amp it baby and party like a rock star! Road Ready's RR16UAD is built for the long haul. Crafted from raw edged materials to accommodate pro amps up to 16U, the RR16UAD is built smart with dual rack rails (mounted front and back at an 16 1/4" rack depth) and features 2 removable heavy duty covers for easy access to your gear.