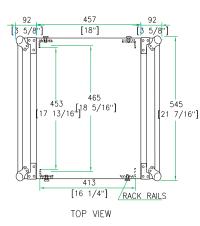

## RR16UAD

Amp it baby and party like a rock star! Road Ready's RR16UAD is built for the long haul. Crafted from raw edged materials to accommodate pro amps up to 16U, the RR16UAD is built smart with dual rack rails (mounted front and back at an 16 1/4" rack depth) and features 2 removable heavy duty covers for easy access to your gear.