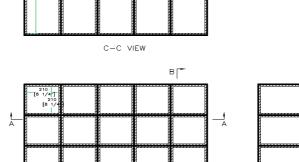

## ROAD PACK FOR 15PCS ETC SOURCE FOUR 750 LIGHTS WITH CASTER

BL\_ TOP VIEW OF BASE

D-D VIEW

www.roadreadycases.com