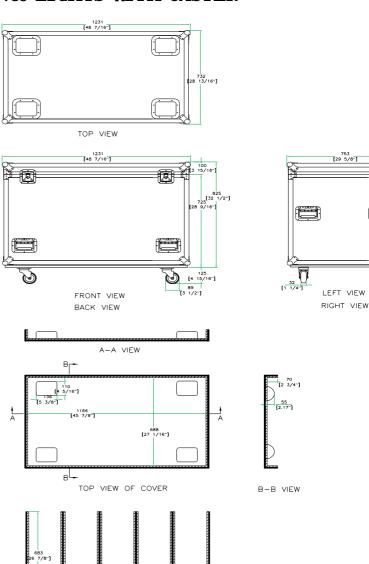

## ROAD PACK FOR 15PCS ETC SOURCE FOUR 750 LIGHTS WITH CASTER

BL\_ TOP VIEW OF BASE

D-D VIEW

www.roadreadycases.com