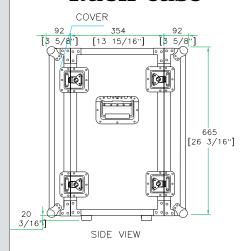

## RR14UED

Built smart with flexibility and comfort in mind, the RR14UED accommodates professional effects units up to 14U. This rugged case is designed to fit all standard 19" rackmountable equipment, features dual rack rails (mounted front and back at a 12 3/8" rack depth) and includes two removable covers for easy access to both sides of your rack. Built for the long haul!