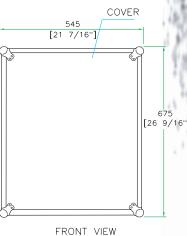

## RR14UED

Built smart with flexibility and comfort in mind, the RR14UED accommodates professional effects units up to 14U. This rugged case is designed to fit all standard 19" rackmountable equipment, features dual rack rails (mounted front and back at a 12 3/8" rack depth) and includes two removable covers for easy access to both sides of your rack. Built for the long haul!