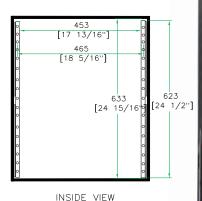

## RR14UED

Built smart with flexibility and comfort in mind, the RR14UED accommodates professional effects units up to 14U. This rugged case is designed to fit all standard 19" rackmountable equipment, features dual rack rails (mounted front and back at a 12 3/8" rack depth) and includes two removable covers for easy access to both sides of your rack. Built for the long haul!

Shipping Dimensions (inch): 21.9 x 21.5 x 27.6

Shipping Weight (lbs): 58.3

Product Dimensions (inch): 21.5 x 21.2 x 27

Product Weight (lbs): 53.5

Shipping Dimensions (cm): 55.5 x 54.5 x 70

Shipping Weight (kg): 26.5

Product Dimensions (cm): 54.5 x 53.8 x 68.5

Product Weight (kg): 24.3

5/05