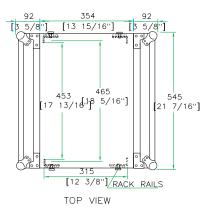

## RR14UED

Built smart with flexibility and comfort in mind, the RR14UED accommodates professional effects units up to 14U. This rugged case is designed to fit all standard 19" rackmountable equipment, features dual rack rails (mounted front and back at a 12 3/8" rack depth) and includes two removable covers for easy access to both sides of your rack. Built for the long haul!